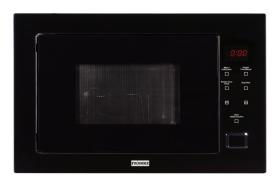

# FRANKE DESIGNER BUILT IN MICROWAVE OVEN

Dimensions are nominal measurements only.

| SPECIFICATIONS          |                   |
|-------------------------|-------------------|
| Recommended use         | Domestic          |
| Material                | Black glass       |
| Colour availability     | Black             |
| Weight                  | 19kg              |
| Dimensions              | 594 x 410 x 388mm |
| Capacity                | 25L               |
| Voltage                 | 230-240V - 50Hz   |
| Fuse                    | 20A plug          |
| Door opening            | Side opening      |
| Turntable diameter (mm) | 315mm             |
| Auto menus              | 8                 |
| Cavity material         | Enamel            |
| Electronic clock        | Yes               |
| Child safety lock       | Yes               |

## FRANKE **DESIGNER BUILT IN MICROWAVE OVEN**

## DESIGNER BUILT IN MICROWAVE OVEN