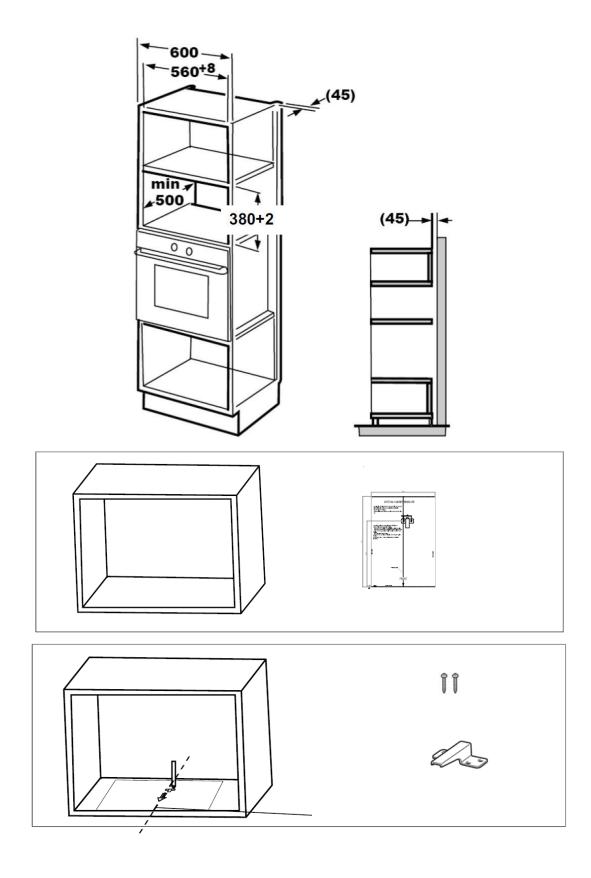

#### INSTALLATION AND CONNECTION

- 1. This appliance has been designed exclusively for domestic use.
- 2. The oven in question has been designed as an integrated appliance.
- 3. Observe the special installation instructions.
- 4. The appliance can be installed in a wall-mounted cupboard in heat-resistant material, with a width of 60 cm (at least 55 cm deep and at least 85 cm from the floor).
- 5. The appliance is fitted with a plug and simply needs to be connected to a suitably installed socket, which in turn must be earthed.
- 6. The mains voltage must correspond to the voltage specified on the appliance rating plate.
- 7. Socket installation and power cord replacement procedures must be carried out exclusively by a specialised electrician. If, after installation, the plug is no longer accessible, fit an omnipolar disconnect switch with a contact opening gap of at least 3 mm in accordance with the wiring rules.
- 8. Use of adapters, multi-socket power strips and extension cables is prohibited. Any current overloads could, in fact, cause a fire.

## **DIMENSIONS DIAGRAM**

| Α | 595mm     |
|---|-----------|
| В | 388mm     |
| С | 400mm     |
| D | 560mm     |
| E | 380mm     |
| F | Min 500mm |
| G | 10mm      |
| Н | 10mm      |
| 1 | 20mm      |
| J | 45mm      |