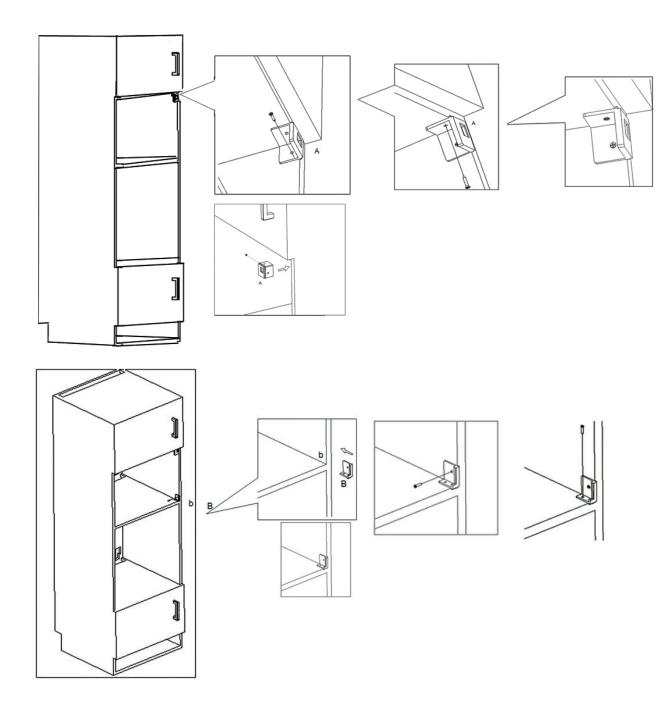

#### **INSTALLATION INSTRUCTIONS**

Check the appliance for damage after unpacking it, and don't connect the appliance if it has been damaged in transport.

Ensure there is adequate air flow around the rear of the microwave and there is a gap between the microwave and kitchen unit.

#### INSTALLATION AND CONNECTION

- 1. This appliance has been designed exclusively for domestic use.
- 2. The oven in question has been designed as an integrated appliance.
- 3. Observe the special installation instructions.
- 4. The appliance can be installed in a wall-mounted cupboard in heat-resistant material, with a width of 60 cm (at least 55 cm deep and at least 85 cm from the floor).
- 5. The appliance is fitted with a plug and simply needs to be connected to a suitably installed socket, which in turn must be earthed.
- 6. The mains voltage must correspond to the voltage specified on the appliance rating plate.
- 7. Socket installation and power cord replacement procedures must be carried out exclusively by a specialised electrician. If, after installation, the plug is no longer accessible, fit an omnipolar disconnect switch with a contact opening gap of at least 3 mm in accordance with the wiring rules.
- 8. Use of adapters, multi-socket power strips and extension cables is prohibited. Any current overloads could, in fact, cause a fire.