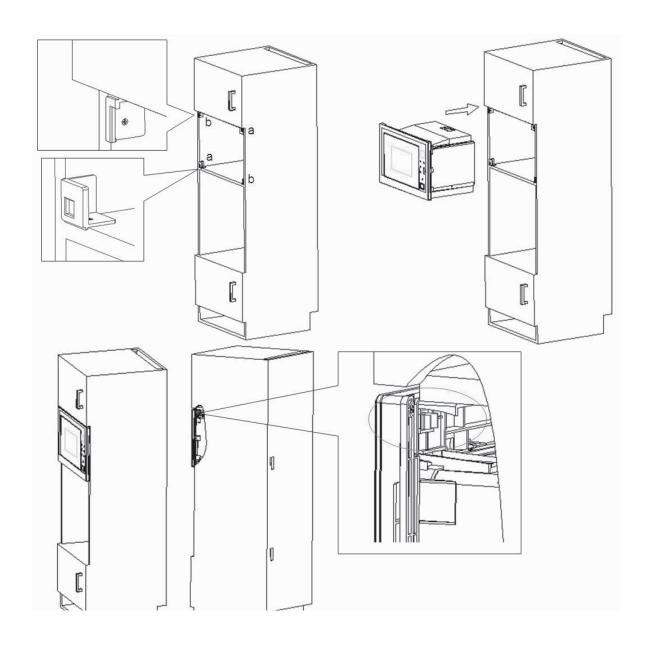

#### **INSTALLATION INSTRUCTIONS**

Check the appliance for damage after unpacking it, and don't connect the appliance if it has been damaged in transport.

Ensure there is adequate air flow around the rear of the microwave and there is a gap between the microwave and kitchen unit.

#### INSTALLATION AND CONNECTION

- 1. This appliance has been designed exclusively for domestic use.
- 2. The oven in question has been designed as an integrated appliance.
- 3. Observe the special installation instructions.
- 4. The appliance can be installed in a wall-mounted cupboard in heat-resistant material, with a width of 60 cm (at least 55 cm deep and at least 85 cm from the floor).
- 5. The appliance is fitted with a plug and simply needs to be connected to a suitably installed socket, which in turn must be earthed.
- 6. The mains voltage must correspond to the voltage specified on the appliance rating plate.
- 7. Socket installation and power cord replacement procedures must be carried out exclusively by a specialised electrician. If, after installation, the plug is no longer accessible, fit an omnipolar disconnect switch with a contact opening gap of at least 3 mm in accordance with the wiring rules.
- 8. Use of adapters, multi-socket power strips and extension cables is prohibited. Any current overloads could, in fact, cause a fire.