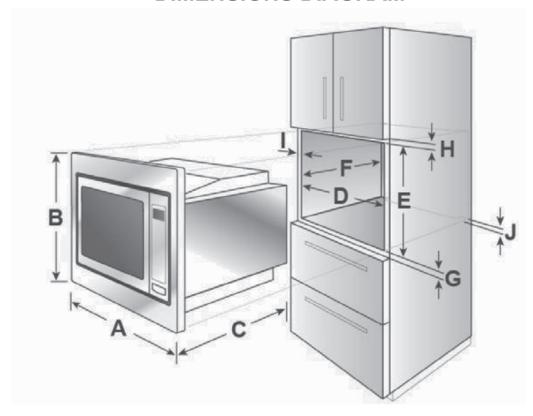

## **DIMENSIONS DIAGRAM**

| Α | 595mm     |
|---|-----------|
| В | 388mm     |
| С | 400mm     |
| D | 560mm     |
| E | 380mm     |
| F | Min 500mm |
| G | 10mm      |
| Н | 10mm      |
| 1 | 20mm      |
| J | 45mm      |