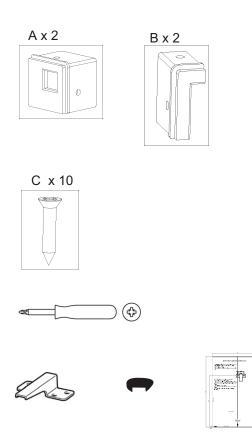

#### **INSTALLATION INSTRUCTIONS**

Check the appliance for damage after unpacking it, and don't connect the appliance if it has been damaged in transport.

Ensure there is adequate air flow around the rear of the microwave and there is a gap between the microwave and kitchen unit.

#### INSTALLATION AND CONNECTION

- 1. This appliance has been designed exclusively for domestic use.
- 2. The oven in question has been designed as an integrated appliance.
- 3. Observe the special installation instructions.
- 4. The appliance can be installed in a wall-mounted cupboard in heat-resistant material, with a width of 60 cm (at least 55 cm deep and at least 85 cm from the floor).
- 5. The appliance is fitted with a plug and simply needs to be connected to a suitably installed socket, which in turn must be earthed.
- 6. The mains voltage must correspond to the voltage specified on the appliance rating plate.
- 7. Socket installation and power cord replacement procedures must be carried out exclusively by a specialised electrician. If, after installation, the plug is no longer accessible, fit an omnipolar disconnect switch with a contact opening gap of at least 3 mm in accordance with the wiring rules.
- 8. Use of adapters, multi-socket power strips and extension cables is prohibited. Any current overloads could, in fact, cause a fire.