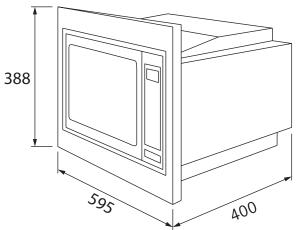

## **DIMENSIONS DIAGRAM**

| Α | 595mm     |
|---|-----------|
| В | 388mm     |
| С | 400mm     |
| D | 560mm     |
| E | 380mm     |
| F | Min 500mm |
| G | 10mm      |
| Н | 10mm      |
| 1 | 20mm      |
| J | 45mm      |