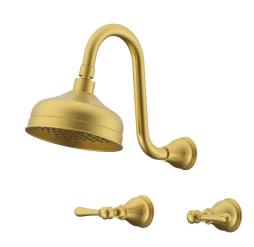

## Milli Monument Edit Gooseneck Shower Set Lever Brushed Gold (3 Star)

## 2266287

| SPECIFICATIONS                                              |                              |
|-------------------------------------------------------------|------------------------------|
| Recommended Use                                             | Domestic, Hotel & Commercial |
| Colour                                                      | Brushed Gold                 |
| Material                                                    | DR Brass                     |
| Recommended Pressure Range                                  | 150 - 500 kPa                |
| Maximum Continuous Working Temperature                      | 80 deg C                     |
| Suitable for Storage Tank Hot Water                         | Yes                          |
| Suitable for Continuous Flow Hot Water                      | Yes                          |
| Suitable for Gravity Feed Hot Water                         | No                           |
| WARRANTY                                                    |                              |
| Warranty - Domestic Use                                     | 15 Years                     |
| Spare Parts & Labour                                        | 12 Months                    |
| Please refer to Warranty Page for full Terms and Conditions |                              |