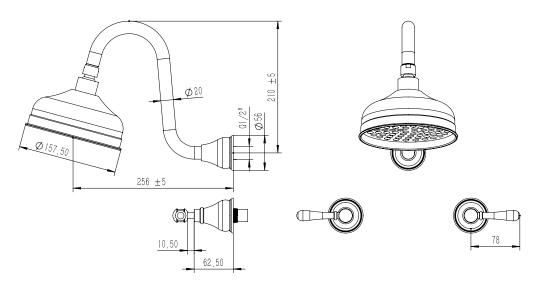

| 150 - 500 kPa                |
| Maximum Continuous Working Temperature                      | 80 deg C                     |
| Suitable for Storage Tank Hot Water                         | Yes                          |
| Suitable for Continuous Flow Hot Water                      | Yes                          |
| Suitable for Gravity Feed Hot Water                         | No                           |
| WARRANTY                                                    |                              |
| Warranty - Domestic Use                                     | 15 Years                     |
| Spare Parts & Labour                                        | 12 Months                    |
| Please refer to Warranty Page for full Terms and Conditions |                              |







Dimensions are nominal measurements only.

## **CLEANING RECOMMENDATIONS:**

We recommend the use of soapy water or approved cleaners. This product should not be cleaned with abrasive materials. Damage caused by any improper treatment is not covered by the product warranty. Refer to Warranty Conditions