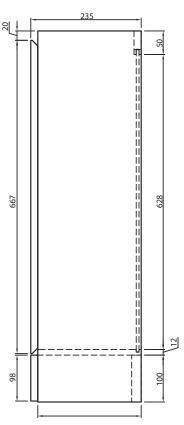

# **Posh Solus Powder Room Vanity Unit**

Dimensions are nominal measurements only.

| SPECIFICATIONS      |                                                                                   |
|---------------------|-----------------------------------------------------------------------------------|
| Recommended Use     | Domestic, Hotel, and Commercial                                                   |
| Basin Material      | Vitreous China                                                                    |
| Cabinet Material    | 2-pak Gloss Finish Moisture Resistant MDF                                         |
| Colour              | White                                                                             |
| Integrated Overflow | Yes                                                                               |
| Plug & Waste        | 32x40mm with Overflow (not supplied)                                              |
| Fixing              | Top siliconed to cabinet, cabinet screwed back to wall NOTE: Fixings not supplied |
| Taphole             | 1 Taphole-Right Hand Only                                                         |