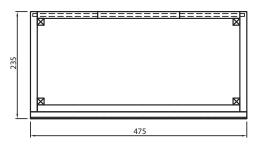

# **Posh Solus Powder Room Vanity Unit**

Dimensions are nominal measurements only.

| SPECIFICATIONS      |                                                                                   |
|---------------------|-----------------------------------------------------------------------------------|
| Recommended Use     | Domestic, Hotel, and Commercial                                                   |
| Basin Material      | Vitreous China                                                                    |
| Cabinet Material    | 2-pak Gloss Finish Moisture Resistant MDF                                         |
| Colour              | White                                                                             |
| Integrated Overflow | Yes                                                                               |
| Plug & Waste        | 32x40mm with Overflow (not supplied)                                              |
| Fixing              | Top siliconed to cabinet, cabinet screwed back to wall NOTE: Fixings not supplied |
| Taphole             | 1 Taphole-Right Hand Only                                                         |