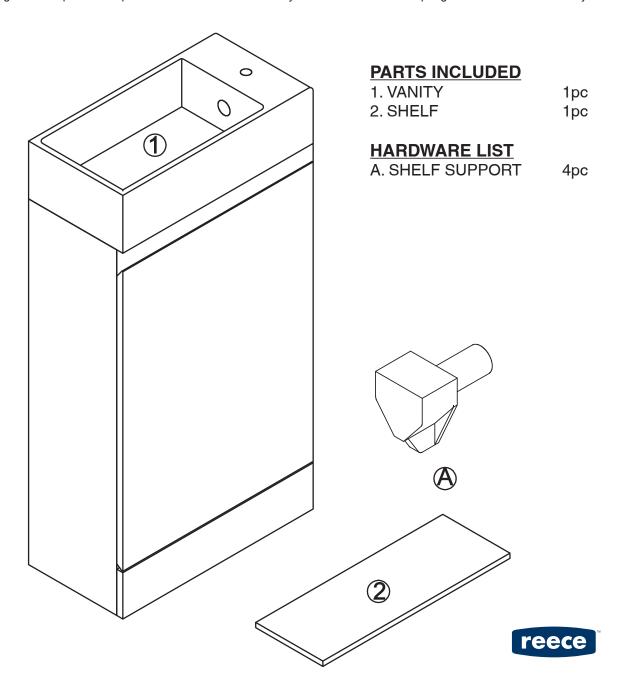

# **Posh Solus Powder Room Vanity Unit**

## FOR ASSEMBLY

- First, check the content to make sure that nothing is missing
- Sort out the parts and fittings as shown. Assemble product step by step
- · It is preferable to rest the product on a soft surface to avoid damage during assembly
- Do not overtighten screws and fittings
- Re-tighten all screws and fittings periodically
- You will need a Phillips Screwdriver to complete this assembly