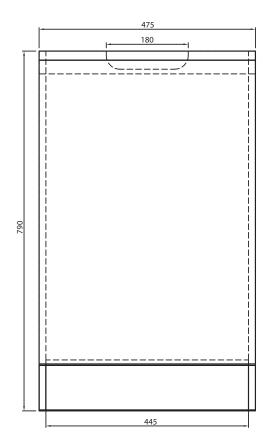

# **Posh Solus Powder Room Vanity Unit**

Dimensions are nominal measurements only.

| SPECIFICATIONS      |                                                                                   |
|---------------------|-----------------------------------------------------------------------------------|
| Recommended Use     | Domestic, Hotel, and Commercial                                                   |
| Basin Material      | Vitreous China                                                                    |
| Cabinet Material    | 2-pak Gloss Finish Moisture Resistant MDF                                         |
| Colour              | White                                                                             |
| Integrated Overflow | Yes                                                                               |
| Plug & Waste        | 32x40mm with Overflow (not supplied)                                              |
| Fixing              | Top siliconed to cabinet, cabinet screwed back to wall NOTE: Fixings not supplied |
| Taphole             | 1 Taphole-Right Hand Only                                                         |