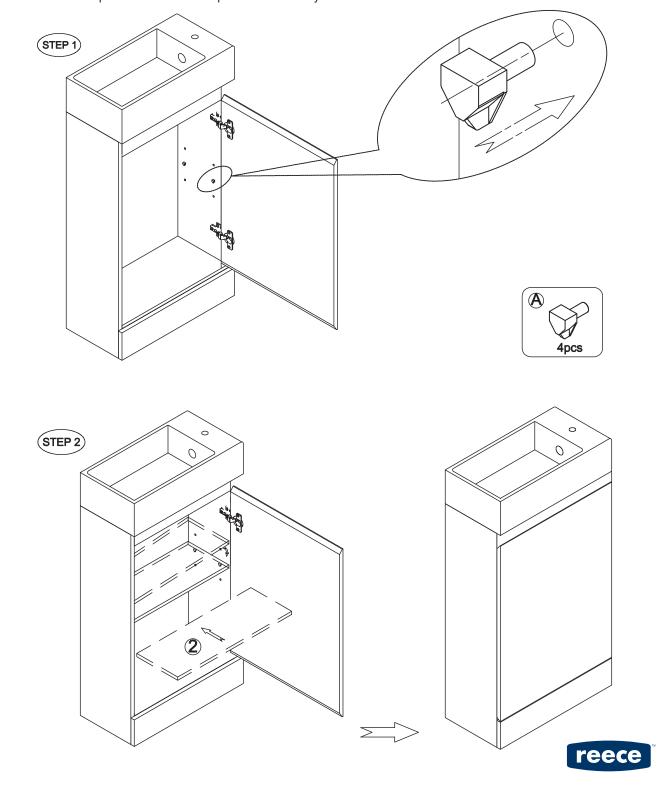

# Posh Solus Powder Room Vanity Unit

## **INSTALLATION INSTRUCTIONS**

## FOR ASSEMBLY

- First, check the content to make sure that nothing is missing
- Sort out the parts and fittings as shown. Assemble product step by step
- · It is preferable to rest the product on a soft surface to avoid damage during assembly
- Do not overtighten screws and fittings
- Re-tighten all screws and fittings periodically
- You will need a Phillips Screwdriver to complete this assembly