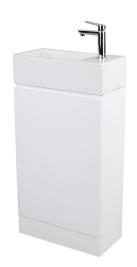

# **Posh Solus Powder Room Vanity Unit**

Dimensions are nominal measurements only.

| SPECIFICATIONS      |                                                                                   |
|---------------------|-----------------------------------------------------------------------------------|
| Recommended Use     | Domestic, Hotel, and Commercial                                                   |
| Basin Material      | Vitreous China                                                                    |
| Cabinet Material    | 2-pak Gloss Finish Moisture Resistant MDF                                         |
| Colour              | White                                                                             |
| Integrated Overflow | Yes                                                                               |
| Plug & Waste        | 32x40mm with Overflow (not supplied)                                              |
| Fixing              | Top siliconed to cabinet, cabinet screwed back to wall NOTE: Fixings not supplied |
| Taphole             | 1 Taphole-Right Hand Only                                                         |