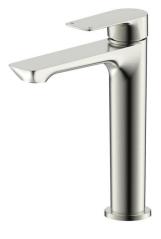

## Milli Trace Medium Height Basin Mixer Brushed Nickel (5 Star)

2266012

| Domestic, Hotel & Commercial                                |  |
|-------------------------------------------------------------|--|
| Brushed Nickel                                              |  |
| Brushed                                                     |  |
| DR Brass                                                    |  |
| 150 - 500 kPa                                               |  |
| 80 deg C                                                    |  |
| Yes                                                         |  |
| Yes                                                         |  |
| No                                                          |  |
|                                                             |  |
| 15 Years                                                    |  |
| 12 Months                                                   |  |
| Please refer to Warranty Page for full Terms and Conditions |  |
|                                                             |  |