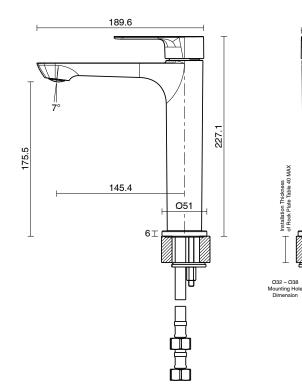

|  |
| DR Brass                                                    |  |
| 150 - 500 kPa                                               |  |
| 80 deg C                                                    |  |
| Yes                                                         |  |
| Yes                                                         |  |
| No                                                          |  |
|                                                             |  |
| 15 Years                                                    |  |
| 12 Months                                                   |  |
| Please refer to Warranty Page for full Terms and Conditions |  |
|                                                             |  |



Ø44



Dimensions are nominal measurements only.

## **CLEANING RECOMMENDATIONS:**

We recommend the use of soapy water or approved cleaners. This product should not be cleaned with abrasive materials. Damage caused by any improper treatment is not covered by the product warranty. Refer to Warranty Conditions

Disclaimer: Products in this specification manual must by regulation be installed by licensed and registered trade people. The manufacturer/distributor reserves the right to vary specifications or delete models from their range without prior notification. Dimensions are nominal measurements only. Dimensions and set-outs listed are correct at time of publication however the manufacturer/distributor takes no responsibility for printing errors.

Published 03/10/2022

To see the complete Mill