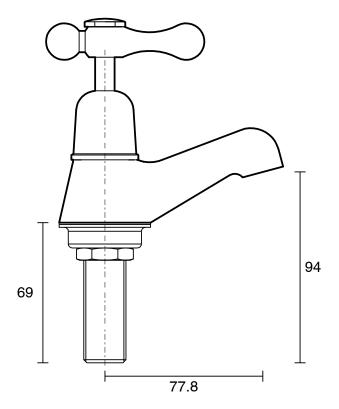

Brass                      |
| Recommended Pressure Range                                  | 150 - 500 kPa as per AS3500   |
| Max Continuous Working Temperature (deg C)                  | 80                            |
| Min Continuous Working Temperature (deg C)                  | 5                             |
| Hot Water Unit Suitability                                  | Storage Tank; Continuous Flow |
| WARRANTY                                                    |                               |
| Warranty - Domestic Use (Years)                             | 10                            |
| Spare Parts & Labour (Years)                                | 1                             |
| Please refer to Warranty Page for full Terms and Conditions |                               |







Dimensions are nominal measurements only.

## **CLEANING RECOMMENDATIONS:**

We recommend the use of soapy water or approved cleaners. This product should not be cleaned with abrasive materials. Damage caused by any improper treatment is not covered by the product warranty. Refer to Warranty Conditions