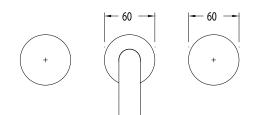

## Milli Pure Bath Set 160mm with Cirque Textured Handles

| SPECIFICATIONS                                              |                                                             |
|-------------------------------------------------------------|-------------------------------------------------------------|
| Recommended Use                                             | Domestic, Commercial, Hotel                                 |
| Colour Variations                                           | Chrome, Matte Black,<br>Brushed Nickel, Brushed<br>Gunmetal |
| Recommended Pressure Range                                  | 300 - 500Kpa                                                |
| Max Continuous Working Pressure                             | 500Kpa                                                      |
| Max Continuous Working Temperature                          | 65 deg. C                                                   |
| Suitable for Storage Tank Hot Water                         | Yes                                                         |
| Suitable for Continuous Flow Hot Water                      | Yes                                                         |
| Suitable for Gravity Feed Hot Water                         | No                                                          |
| WARRANTY                                                    |                                                             |
| Warranty - Domestic Use                                     | 15 Years                                                    |
| Spare Parts<br>Labour                                       | 1 Year<br>1 Year                                            |
| Please refer to Warranty Page for full Terms and Conditions |                                                             |