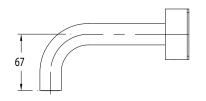

## Milli Pure Bath Set 160mm with Cirque Textured Handles

| SPECIFICATIONS                                              |                                                             |
|-------------------------------------------------------------|-------------------------------------------------------------|
| Recommended Use                                             | Domestic, Commercial, Hotel                                 |
| Colour Variations                                           | Chrome, Matte Black,<br>Brushed Nickel, Brushed<br>Gunmetal |
| Recommended Pressure Range                                  | 300 - 500Kpa                                                |
| Max Continuous Working Pressure                             | 500Kpa                                                      |
| Max Continuous Working Temperature                          | 65 deg. C                                                   |
| Suitable for Storage Tank Hot Water                         | Yes                                                         |
| Suitable for Continuous Flow Hot Water                      | Yes                                                         |
| Suitable for Gravity Feed Hot Water                         | No                                                          |
| WARRANTY                                                    |                                                             |
| Warranty - Domestic Use                                     | 15 Years                                                    |
| Spare Parts<br>Labour                                       | 1 Year<br>1 Year                                            |
| Please refer to Warranty Page for full Terms and Conditions |                                                             |

reece

Dimensions are nominal measurements only.

Disclaimer: Products in this specification manual must by regulation be installed by licensed and registered trade people. The manufacturer/distributor reserves the right to vary specifications or delete models from their range without prior notification. Dimensions are nominal measurements only. Dimensions and set-outs listed are correct at time of publication however the manufacturer/distributor takes no responsibility for printing errors.