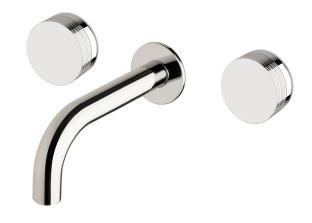

## Milli Pure Bath Set 160mm with Cirque Textured Handles

| SPECIFICATIONS                                              |                                                             |
|-------------------------------------------------------------|-------------------------------------------------------------|
| Recommended Use                                             | Domestic, Commercial, Hotel                                 |
| Colour Variations                                           | Chrome, Matte Black,<br>Brushed Nickel, Brushed<br>Gunmetal |
| Recommended Pressure Range                                  | 300 - 500Kpa                                                |
| Max Continuous Working Pressure                             | 500Kpa                                                      |
| Max Continuous Working Temperature                          | 65 deg. C                                                   |
| Suitable for Storage Tank Hot Water                         | Yes                                                         |
| Suitable for Continuous Flow Hot Water                      | Yes                                                         |
| Suitable for Gravity Feed Hot Water                         | No                                                          |
| WARRANTY                                                    |                                                             |
| Warranty - Domestic Use                                     | 15 Years                                                    |
| Spare Parts<br>Labour                                       | 1 Year<br>1 Year                                            |
| Please refer to Warranty Page for full Terms and Conditions |                                                             |