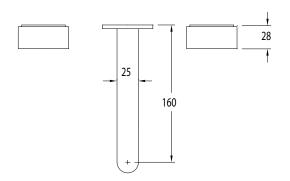

## Milli Pure Bath Set 160mm with Cirque Textured Handles

| SPECIFICATIONS                                              |                                                             |
|-------------------------------------------------------------|-------------------------------------------------------------|
| Recommended Use                                             | Domestic, Commercial, Hotel                                 |
| Colour Variations                                           | Chrome, Matte Black,<br>Brushed Nickel, Brushed<br>Gunmetal |
| Recommended Pressure Range                                  | 300 - 500Kpa                                                |
| Max Continuous Working Pressure                             | 500Kpa                                                      |
| Max Continuous Working Temperature                          | 65 deg. C                                                   |
| Suitable for Storage Tank Hot Water                         | Yes                                                         |
| Suitable for Continuous Flow Hot Water                      | Yes                                                         |
| Suitable for Gravity Feed Hot Water                         | No                                                          |
| WARRANTY                                                    |                                                             |
| Warranty - Domestic Use                                     | 15 Years                                                    |
| Spare Parts<br>Labour                                       | 1 Year<br>1 Year                                            |
| Please refer to Warranty Page for full Terms and Conditions |                                                             |

reece

Dimensions are nominal measurements only.

Disclaimer: Products in this specification manual must by regulation be installed by licensed and registered trade people. The manufacturer/distributor reserves the right to vary specifications or delete models from their range without prior notification. Dimensions are nominal measurements only. Dimensions and set-outs listed are correct at time of publication however the manufacturer/distributor takes no responsibility for printing errors.