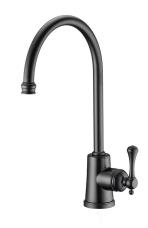

## Kado Era Sink Mixer Large Matte Black (5 Star)

## 2263716

| SPECIFICATIONS                                              |                              |
|-------------------------------------------------------------|------------------------------|
| Recommended Use                                             | Domestic, Hotel & Commercial |
| Colour                                                      | Matte Black                  |
| Finish                                                      | Matte                        |
| Material                                                    | DR Brass                     |
| Recommended Pressure Range                                  | 150 - 500 kPa                |
| Maximum Continuous Working Temperature                      | 80 deg C                     |
| Suitable for Storage Tank Hot Water                         | Yes                          |
| Suitable for Continuous Flow Hot Water                      | Yes                          |
| Suitable for Gravity Feed Hot Water                         | No                           |
| WARRANTY                                                    |                              |
| Warranty - Domestic Use                                     | 10 Years                     |
| Spare Parts & Labour                                        | 12 Months                    |
| Please refer to Warranty Page for full Terms and Conditions |                              |