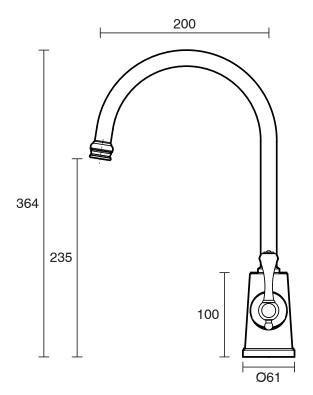

| 150 - 500 kPa                |
| Maximum Continuous Working Temperature                      | 80 deg C                     |
| Suitable for Storage Tank Hot Water                         | Yes                          |
| Suitable for Continuous Flow Hot Water                      | Yes                          |
| Suitable for Gravity Feed Hot Water                         | No                           |
| WARRANTY                                                    |                              |
| Warranty - Domestic Use                                     | 10 Years                     |
| Spare Parts & Labour                                        | 12 Months                    |
| Please refer to Warranty Page for full Terms and Conditions |                              |









Dimensions are nominal measurements only.

## **CLEANING RECOMMENDATIONS:**

We recommend the use of soapy water or approved cleaners. This product should not be cleaned with abrasive materials. Damage caused by any improper treatment is not covered by the product warranty. Refer to Warranty Conditions