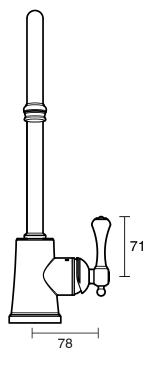

| 150 - 500 kPa                |
| Maximum Continuous Working Temperature                      | 80 deg C                     |
| Suitable for Storage Tank Hot Water                         | Yes                          |
| Suitable for Continuous Flow Hot Water                      | Yes                          |
| Suitable for Gravity Feed Hot Water                         | No                           |
| WARRANTY                                                    |                              |
| Warranty - Domestic Use                                     | 10 Years                     |
| Spare Parts & Labour                                        | 12 Months                    |
| Please refer to Warranty Page for full Terms and Conditions |                              |









Dimensions are nominal measurements only.

## **CLEANING RECOMMENDATIONS:**

We recommend the use of soapy water or approved cleaners. This product should not be cleaned with abrasive materials. Damage caused by any improper treatment is not covered by the product warranty. Refer to Warranty Conditions