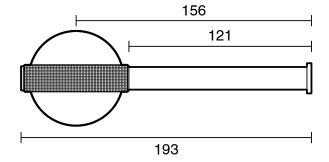

|                           |
|-------------------------------------------------------------|---------------------------|
| Recommended Use                                             | Domestic;Commercial;Hotel |
| Colour Finish                                               | Chrome                    |
| Primary Material                                            | Brass                     |
| WARRANTY                                                    |                           |
| Replacement Only - Domestic Use (Years)                     | 15                        |
| Parts Replacement Only (Years)                              | 1                         |
| Please refer to Warranty Page for full Terms and Conditions |                           |









Dimensions are nominal measurements only.

## **CLEANING RECOMMENDATIONS:**

We recommend the use of soapy water or approved cleaners. This product should not be cleaned with abrasive materials. Damage caused by any improper treatment is not covered by the product warranty. Refer to Warranty Conditions