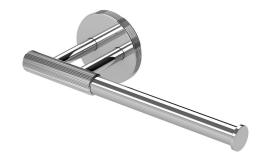

|                           |
|-------------------------------------------------------------|---------------------------|
| Recommended Use                                             | Domestic;Commercial;Hotel |
| Colour Finish                                               | Chrome                    |
| Primary Material                                            | Brass                     |
| WARRANTY                                                    |                           |
| Replacement Only - Domestic Use (Years)                     | 15                        |
| Parts Replacement Only (Years)                              | 1                         |
| Please refer to Warranty Page for full Terms and Conditions |                           |









Dimensions are nominal measurements only.

## **CLEANING RECOMMENDATIONS:**

We recommend the use of soapy water or approved cleaners. This product should not be cleaned with abrasive materials. Damage caused by any improper treatment is not covered by the product warranty. Refer to Warranty Conditions