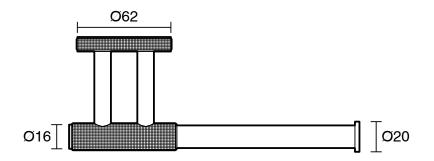

|                           |
|-------------------------------------------------------------|---------------------------|
| Recommended Use                                             | Domestic;Commercial;Hotel |
| Colour Finish                                               | Chrome                    |
| Primary Material                                            | Brass                     |
| WARRANTY                                                    |                           |
| Replacement Only - Domestic Use (Years)                     | 15                        |
| Parts Replacement Only (Years)                              | 1                         |
| Please refer to Warranty Page for full Terms and Conditions |                           |









Dimensions are nominal measurements only.

## **CLEANING RECOMMENDATIONS:**

We recommend the use of soapy water or approved cleaners. This product should not be cleaned with abrasive materials. Damage caused by any improper treatment is not covered by the product warranty. Refer to Warranty Conditions