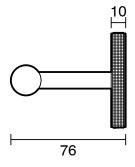

|                           |
|-------------------------------------------------------------|---------------------------|
| Recommended Use                                             | Domestic;Commercial;Hotel |
| Colour Finish                                               | Chrome                    |
| Primary Material                                            | Brass                     |
| WARRANTY                                                    |                           |
| Replacement Only - Domestic Use (Years)                     | 15                        |
| Parts Replacement Only (Years)                              | 1                         |
| Please refer to Warranty Page for full Terms and Conditions |                           |









Dimensions are nominal measurements only.

## **CLEANING RECOMMENDATIONS:**

We recommend the use of soapy water or approved cleaners. This product should not be cleaned with abrasive materials. Damage caused by any improper treatment is not covered by the product warranty. Refer to Warranty Conditions