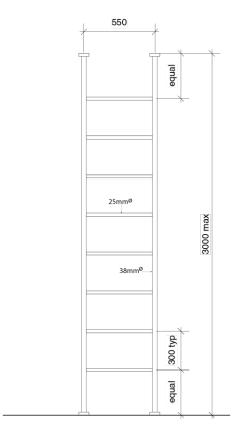

t          |
| Heating Method                                              | Water Filled                    |
| Power Wattage                                               | 200 W                           |
| Voltage                                                     | 240v                            |
| IP Rating                                                   | IPX5                            |
| WARRANTY                                                    |                                 |
| Warranty - Domestic Use                                     | 10 Years                        |
| Spare Parts & Labour                                        | 12 Months                       |
| Please refer to Warranty Page for full Terms and Conditions |                                 |





Dimensions are nominal measurements only.

## **CLEANING RECOMMENDATIONS:**

We recommend the use of a soft dry cloth. This product should not be cleaned with abrasive materials or cleaning agents. Damage caused by improper treatment is not covered by the product warranty - refer to warranty conditions.