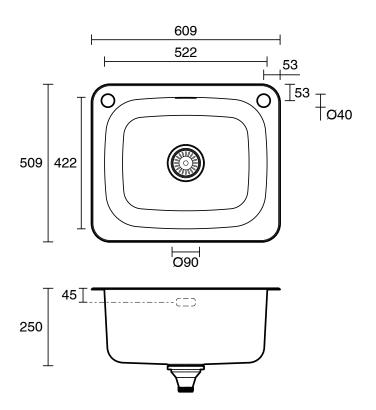

| Yes                          |
| Plug & Waste Included                                       | Yes                          |
| Taphole Configuration                                       | 1                            |
| Primary Material                                            | Stainless Steel              |
| WARRANTY                                                    |                              |
| Warranty - Domestic Use                                     | 25 Years                     |
| Warranty - Commercial Use                                   | 12 Months                    |
| Spare Parts & Labour                                        | 12 Months                    |
| Please refer to Warranty Page for full Terms and Conditions |                              |





Dimensions are nominal measurements only.

## **CLEANING RECOMMENDATIONS:**

We recommend the use of soapy water or approved cleaners. This product should not be cleaned with abrasive materials. Damage caused by any improper treatment is not covered by the product warranty. Refer to Warranty Conditions