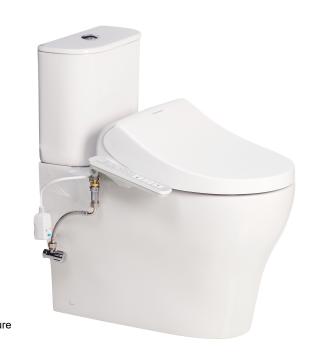

## Cygnet Close Couple Back to Wall Over Height Bottom Inlet Round Tank with SpaLet (4\*)

| • •                         | •                                                                                               |
|-----------------------------|-------------------------------------------------------------------------------------------------|
| SPECIFICATIONS              |                                                                                                 |
| Recommended Use             | Domestic, Hotel & Commercial                                                                    |
| Material                    | Pan: Vitreous China<br>Cistern: Vitreous<br>China Seat: Urea                                    |
| Colour                      | White                                                                                           |
| Weight                      | Pan: 45kg<br>Cistern: 14.6kg<br>Seat: 5.9kg                                                     |
| Water Inlet Position        | Bottom Inlet                                                                                    |
| Inlet Valve Pressure Rating | 500kPa                                                                                          |
| Outlet Type                 | Universal S & P P trap (converts to S trap using plastic s bend provided)                       |
| Pan Fixing                  | Screwed to the floor using bracket (supplied) and bedded with sealant.                          |
| Cistern Fixing              | Bolted directly to Pan                                                                          |
| Rim Configuration           | Hygiene Rim                                                                                     |
| Technologies - e-bidet      | <ul> <li>Adjustable seat and water temperature</li> <li>Adjustable dryer temperature</li> </ul> |
|                             | - Dual Nozzle                                                                                   |
|                             | - One touch power saver                                                                         |
| S Trap Setout               | 140 - 260mm                                                                                     |
| P Trap Setout               | 190mm                                                                                           |
| WARRANTY                    |                                                                                                 |
| Warranty - Domestic Use     | 10 Years VC. 2 Years SpaLet                                                                     |