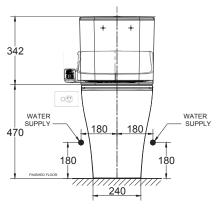

## Cygnet Close Couple Back to Wall Over Height Bottom Inlet Round Tank with SpaLet (4\*)

| • •                         | •                                                                                               |
|-----------------------------|-------------------------------------------------------------------------------------------------|
| SPECIFICATIONS              |                                                                                                 |
| Recommended Use             | Domestic, Hotel & Commercial                                                                    |
| Material                    | Pan: Vitreous China<br>Cistern: Vitreous<br>China Seat: Urea                                    |
| Colour                      | White                                                                                           |
| Weight                      | Pan: 45kg<br>Cistern: 14.6kg<br>Seat: 5.9kg                                                     |
| Water Inlet Position        | Bottom Inlet                                                                                    |
| Inlet Valve Pressure Rating | 500kPa                                                                                          |
| Outlet Type                 | Universal S & P P trap (converts to S trap using plastic s bend provided)                       |
| Pan Fixing                  | Screwed to the floor using bracket (supplied) and bedded with sealant.                          |
| Cistern Fixing              | Bolted directly to Pan                                                                          |
| Rim Configuration           | Hygiene Rim                                                                                     |
| Technologies - e-bidet      | <ul> <li>Adjustable seat and water temperature</li> <li>Adjustable dryer temperature</li> </ul> |
|                             | - Dual Nozzle                                                                                   |
|                             | - One touch power saver                                                                         |
| S Trap Setout               | 140 - 260mm                                                                                     |
| P Trap Setout               | 190mm                                                                                           |
| WARRANTY                    |                                                                                                 |
| Warranty - Domestic Use     | 10 Years VC. 2 Years SpaLet                                                                     |