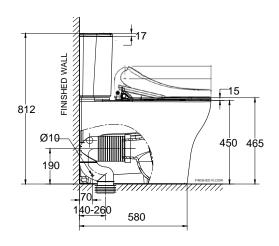

## Cygnet Close Couple Back to Wall Over Height Bottom Inlet Round Tank with SpaLet (4\*)

| • •                         | •                                                                                               |
|-----------------------------|-------------------------------------------------------------------------------------------------|
| SPECIFICATIONS              |                                                                                                 |
| Recommended Use             | Domestic, Hotel & Commercial                                                                    |
| Material                    | Pan: Vitreous China<br>Cistern: Vitreous<br>China Seat: Urea                                    |
| Colour                      | White                                                                                           |
| Weight                      | Pan: 45kg<br>Cistern: 14.6kg<br>Seat: 5.9kg                                                     |
| Water Inlet Position        | Bottom Inlet                                                                                    |
| Inlet Valve Pressure Rating | 500kPa                                                                                          |
| Outlet Type                 | Universal S & P P trap (converts to S trap using plastic s bend provided)                       |
| Pan Fixing                  | Screwed to the floor using bracket (supplied) and bedded with sealant.                          |
| Cistern Fixing              | Bolted directly to Pan                                                                          |
| Rim Configuration           | Hygiene Rim                                                                                     |
| Technologies - e-bidet      | <ul> <li>Adjustable seat and water temperature</li> <li>Adjustable dryer temperature</li> </ul> |
|                             | - Dual Nozzle                                                                                   |
|                             | - One touch power saver                                                                         |
| S Trap Setout               | 140 - 260mm                                                                                     |
| P Trap Setout               | 190mm                                                                                           |
| WARRANTY                    |                                                                                                 |
| Warranty - Domestic Use     | 10 Years VC. 2 Years SpaLet                                                                     |