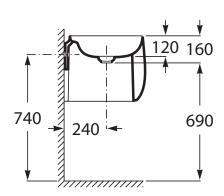

## Roca Beyond Semi Totem Wall Hung Basin White

| SPECIFICATIONS                |                                              |
|-------------------------------|----------------------------------------------|
| Recommended Use               | Domestic, Hotel & Commercial                 |
| Material                      | Fine ceramic                                 |
| Colour                        | White                                        |
| Bowl Capacity                 | 6.5 Litres                                   |
| Weight                        | 20.5 kg                                      |
| Fixing                        | Bolted to wall using Fixing Bolts (supplied) |
| Taphole Configuration         | 1 Taphole                                    |
| Overflow Configuration        | Without overflow                             |
| Plug & Waste                  | 32 x 40mm Overflow (sold separately)         |
| Tapware                       | Sold Separately                              |
| WARRANTY                      |                                              |
| Warranty - Domestic Use       | 15 Years                                     |
| Parts & Labour                | 12 Months                                    |
| Please refer to Warranty Page | ge for full Terms and Conditions             |