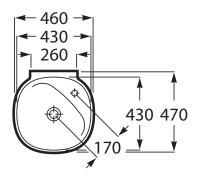

## Roca Beyond Semi Totem Wall Hung Basin White

| SPECIFICATIONS                |                                              |
|-------------------------------|----------------------------------------------|
| Recommended Use               | Domestic, Hotel & Commercial                 |
| Material                      | Fine ceramic                                 |
| Colour                        | White                                        |
| Bowl Capacity                 | 6.5 Litres                                   |
| Weight                        | 20.5 kg                                      |
| Fixing                        | Bolted to wall using Fixing Bolts (supplied) |
| Taphole Configuration         | 1 Taphole                                    |
| Overflow Configuration        | Without overflow                             |
| Plug & Waste                  | 32 x 40mm Overflow (sold separately)         |
| Tapware                       | Sold Separately                              |
| WARRANTY                      |                                              |
| Warranty - Domestic Use       | 15 Years                                     |
| Parts & Labour                | 12 Months                                    |
| Please refer to Warranty Page | ge for full Terms and Conditions             |