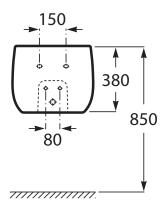

## Roca Beyond Semi Totem Wall Hung Basin White

| SPECIFICATIONS                |                                              |
|-------------------------------|----------------------------------------------|
| Recommended Use               | Domestic, Hotel & Commercial                 |
| Material                      | Fine ceramic                                 |
| Colour                        | White                                        |
| Bowl Capacity                 | 6.5 Litres                                   |
| Weight                        | 20.5 kg                                      |
| Fixing                        | Bolted to wall using Fixing Bolts (supplied) |
| Taphole Configuration         | 1 Taphole                                    |
| Overflow Configuration        | Without overflow                             |
| Plug & Waste                  | 32 x 40mm Overflow (sold separately)         |
| Tapware                       | Sold Separately                              |
| WARRANTY                      |                                              |
| Warranty - Domestic Use       | 15 Years                                     |
| Parts & Labour                | 12 Months                                    |
| Please refer to Warranty Page | ge for full Terms and Conditions             |