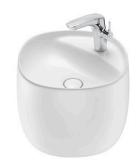

## Roca Beyond Semi Totem Wall Hung Basin White

| SPECIFICATIONS                |                                              |
|-------------------------------|----------------------------------------------|
| Recommended Use               | Domestic, Hotel & Commercial                 |
| Material                      | Fine ceramic                                 |
| Colour                        | White                                        |
| Bowl Capacity                 | 6.5 Litres                                   |
| Weight                        | 20.5 kg                                      |
| Fixing                        | Bolted to wall using Fixing Bolts (supplied) |
| Taphole Configuration         | 1 Taphole                                    |
| Overflow Configuration        | Without overflow                             |
| Plug & Waste                  | 32 x 40mm Overflow (sold separately)         |
| Tapware                       | Sold Separately                              |
| WARRANTY                      |                                              |
| Warranty - Domestic Use       | 15 Years                                     |
| Parts & Labour                | 12 Months                                    |
| Please refer to Warranty Page | ge for full Terms and Conditions             |