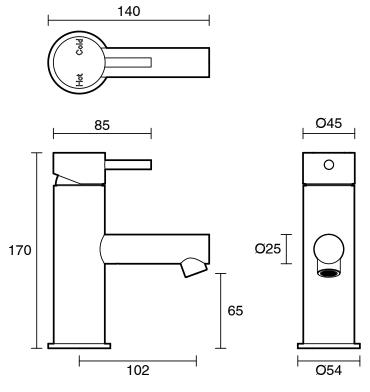

|
| Max Continuous Working Temperature (deg C)                  | 65                                           |
| Min Continuous Working Temperature (deg C)                  | 5                                            |
| Hot Water Unit Suitability                                  | Gravity Feed;Storage<br>Tank;Continuous Flow |
| WARRANTY                                                    |                                              |
| Warranty - Domestic Use (Years)                             | 15                                           |
| Spare Parts & Labour (Years)                                | 15                                           |
| Please refer to Warranty Page for full Terms and Conditions |                                              |







Dimensions are nominal measurements only.

## **CLEANING RECOMMENDATIONS:**

We recommend the use of soapy water or approved cleaners. This product should not be cleaned with abrasive materials. Damage caused by any improper treatment is not covered by the product warranty. Refer to Warranty Conditions