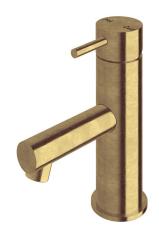

## Sussex Scala Basin Mixer Tap Living Tumbled Brass (5 Star) 2263123

| SPECIFICATIONS                                              |                                              |
|-------------------------------------------------------------|----------------------------------------------|
| Recommended Use                                             | Domestic;Hotel;Commercial                    |
| Colour Finish                                               | Living Tumbled Brass                         |
| Primary Material                                            | DR Brass                                     |
| Recommended Pressure Range                                  | 150 - 500 kPa as per AS3500                  |
| Max Continuous Working Temperature (deg C)                  | 65                                           |
| Min Continuous Working Temperature (deg C)                  | 5                                            |
| Hot Water Unit Suitability                                  | Gravity Feed;Storage<br>Tank;Continuous Flow |
| WARRANTY                                                    |                                              |
| Warranty - Domestic Use (Years)                             | 15                                           |
| Spare Parts & Labour (Years)                                | 15                                           |
| Please refer to Warranty Page for full Terms and Conditions |                                              |