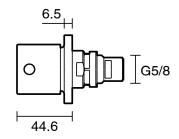

rass               |
| Recommended Pressure Range                                  | 150 - 500 kPa as per AS3500   |
| Max Continuous Working Temperature (deg C)                  | 65                            |
| Min Continuous Working Temperature (deg C)                  | 5                             |
| Hot Water Unit Suitability                                  | Storage Tank; Continuous Flow |
| WARRANTY                                                    |                               |
| Warranty - Domestic Use (Years)                             | 10                            |
| Spare Parts & Labour (Years)                                | 1                             |
| Please refer to Warranty Page for full Terms and Conditions |                               |













Dimensions are nominal measurements only.

## **CLEANING RECOMMENDATIONS:**

We recommend the use of soapy water or approved cleaners. This product should not be cleaned with abrasive materials. Damage caused by any improper treatment is not covered by the product warranty. Refer to Warranty Conditions