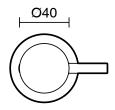

Brass               |
| Recommended Pressure Range                                  | 150 - 500 kPa as per AS3500   |
| Max Continuous Working Temperature (deg C)                  | 65                            |
| Min Continuous Working Temperature (deg C)                  | 5                             |
| Hot Water Unit Suitability                                  | Storage Tank; Continuous Flow |
| WARRANTY                                                    |                               |
| Warranty - Domestic Use (Years)                             | 10                            |
| Spare Parts & Labour (Years)                                | 1                             |
| Please refer to Warranty Page for full Terms and Conditions |                               |













Dimensions are nominal measurements only.

## **CLEANING RECOMMENDATIONS:**

We recommend the use of soapy water or approved cleaners. This product should not be cleaned with abrasive materials. Damage caused by any improper treatment is not covered by the product warranty. Refer to Warranty Conditions