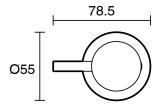

ee Brass               |
| Recommended Pressure Range                                  | 150 - 500 kPa as per AS3500   |
| Max Continuous Working Temperature (deg C)                  | 65                            |
| Min Continuous Working Temperature (deg C)                  | 5                             |
| Hot Water Unit Suitability                                  | Storage Tank; Continuous Flow |
| WARRANTY                                                    |                               |
| Warranty - Domestic Use (Years)                             | 10                            |
| Spare Parts & Labour (Years)                                | 1                             |
| Please refer to Warranty Page for full Terms and Conditions |                               |













Dimensions are nominal measurements only.

## **CLEANING RECOMMENDATIONS:**

We recommend the use of soapy water or approved cleaners. This product should not be cleaned with abrasive materials. Damage caused by any improper treatment is not covered by the product warranty. Refer to Warranty Conditions