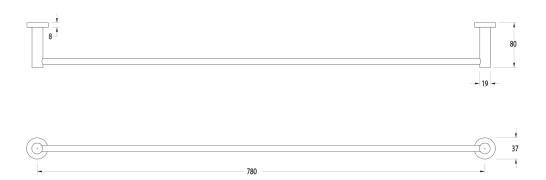

l 780mm Living Tumbled Brass 225979

| SPECIFICATIONS                                              |                              |
|-------------------------------------------------------------|------------------------------|
| Recommended Use                                             | Domestic, Hotel & Commercial |
| Colour                                                      | Living Tumbled Brass         |
| Material                                                    | DR Brass                     |
| WARRANTY                                                    |                              |
| Replacement Only - Domestic Use                             | 15 Years                     |
| Please refer to Warranty Page for full Terms and Conditions |                              |





Dimensions are nominal measurements only.

## **CLEANING RECOMMENDATIONS:**

We recommend the use of soapy water or approved cleaners. This product should not be cleaned with abrasive materials. Damage caused by any improper treatment is not covered by the product warranty. Refer to Warranty Conditions