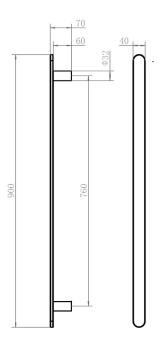

| Optional Top or Bottom       |
| Heating Method                                              | Dry Element                  |
| Power Wattage                                               | 20 W                         |
| Voltage                                                     | 12V AC 50/60Hz               |
| IP Rating                                                   | IP45                         |
| WARRANTY                                                    |                              |
| Warranty - Domestic Use                                     | 7 Years                      |
| Spare Parts & Labour                                        | 12 Months                    |
| Please refer to Warranty Page for full Terms and Conditions |                              |



Dimensions are nominal measurements only.

## **CLEANING RECOMMENDATIONS:**

We recommend the use of a soft dry cloth. This product should not be cleaned with abrasive materials or cleaning agents. Damage caused by improper treatment is not covered by the product warranty - refer to warranty conditions.