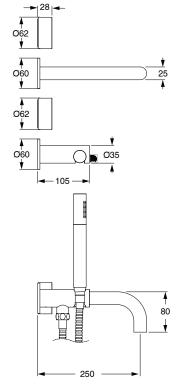

## Milli Pure Progressive Bath Mixer Tap System 250mm with Hand Shower Right Hand PVD Brushed Nickel (3 Star) 9511647

| SPECIFICATIONS                                              |                              |
|-------------------------------------------------------------|------------------------------|
| Recommended Use                                             | Domestic;Hotel;Commercial    |
| Colour Finish                                               | Brushed Nickel               |
| Primary Material                                            | DR Brass                     |
| Recommended Pressure Range                                  | 150 - 500 kPa as per AS3500  |
| Max Continuous Working Temperature (deg C)                  | 65                           |
| Min Continuous Working Temperature (deg C)                  | 5                            |
| Hot Water Unit Suitability                                  | Storage Tank;Continuous Flow |
| WARRANTY                                                    |                              |
| Warranty - Domestic Use (Years)                             | 15                           |
| Spare Parts & Labour (Years)                                | 1                            |
| Please refer to Warranty Page for full Terms and Conditions |                              |

Dimensions are nominal measurements only.