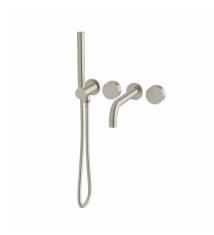

## Milli Pure Progressive Bath Mixer Tap System 250mm with Hand Shower Right Hand PVD Brushed Nickel (3 Star) 9511647

| SPECIFICATIONS                                              |                              |
|-------------------------------------------------------------|------------------------------|
| Recommended Use                                             | Domestic;Hotel;Commercial    |
| Colour Finish                                               | Brushed Nickel               |
| Primary Material                                            | DR Brass                     |
| Recommended Pressure Range                                  | 150 - 500 kPa as per AS3500  |
| Max Continuous Working Temperature (deg C)                  | 65                           |
| Min Continuous Working Temperature (deg C)                  | 5                            |
| Hot Water Unit Suitability                                  | Storage Tank;Continuous Flow |
| WARRANTY                                                    |                              |
| Warranty - Domestic Use (Years)                             | 15                           |
| Spare Parts & Labour (Years)                                | 1                            |
| Please refer to Warranty Page for full Terms and Conditions |                              |