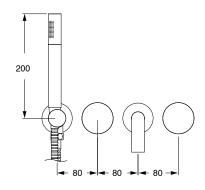

## Milli Pure Progressive Bath Mixer Tap System 250mm with Hand Shower Right Hand PVD Brushed Nickel (3 Star) 9511647

| SPECIFICATIONS                                              |                              |
|-------------------------------------------------------------|------------------------------|
| Recommended Use                                             | Domestic;Hotel;Commercial    |
| Colour Finish                                               | Brushed Nickel               |
| Primary Material                                            | DR Brass                     |
| Recommended Pressure Range                                  | 150 - 500 kPa as per AS3500  |
| Max Continuous Working Temperature (deg C)                  | 65                           |
| Min Continuous Working Temperature (deg C)                  | 5                            |
| Hot Water Unit Suitability                                  | Storage Tank;Continuous Flow |
| WARRANTY                                                    |                              |
| Warranty - Domestic Use (Years)                             | 15                           |
| Spare Parts & Labour (Years)                                | 1                            |
| Please refer to Warranty Page for full Terms and Conditions |                              |

Dimensions are nominal measurements only.