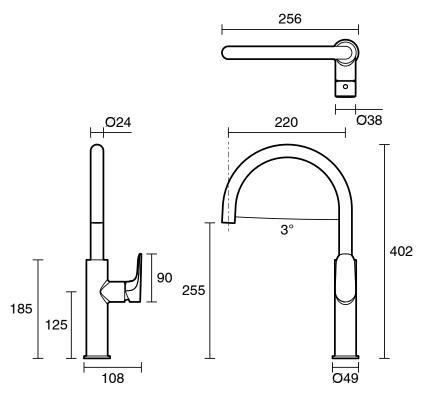

d Free Brass               |
| Recommended Pressure Range                                  | 150 - 500 kPa as per AS3500   |
| Max Continuous Working Pressure (kPa)                       | 1000                          |
| Max Continuous Working Temperature (deg C)                  | 65                            |
| Hot Water Unit Suitability                                  | Storage Tank; Continuous Flow |
| WARRANTY                                                    |                               |
| Warranty - Domestic Use (Years)                             | 10                            |
| Spare Parts & Labour (Years)                                | 1                             |
| Please refer to Warranty Page for full Terms and Conditions |                               |







Dimensions are nominal measurements only.

## **CLEANING RECOMMENDATIONS:**

We recommend the use of soapy water or approved cleaners. This product should not be cleaned with abrasive materials. Damage caused by any improper treatment is not covered by the product warranty. Refer to Warranty Conditions