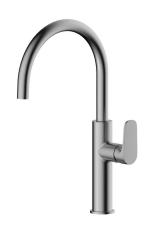

## Mizu Silk Gooseneck Sink Mixer Curved Brushed Gunmetal (5 Star) 2267438

| SPECIFICATIONS                                              |                               |
|-------------------------------------------------------------|-------------------------------|
| Recommended Use                                             | Domestic;Commercial;Hotel     |
| Colour Finish                                               | Brushed Gunmetal              |
| Primary Material                                            | Lead Free Brass               |
| Recommended Pressure Range                                  | 150 - 500 kPa as per AS3500   |
| Max Continuous Working Pressure (kPa)                       | 1000                          |
| Max Continuous Working Temperature (deg C)                  | 65                            |
| Hot Water Unit Suitability                                  | Storage Tank; Continuous Flow |
| WARRANTY                                                    |                               |
| Warranty - Domestic Use (Years)                             | 10                            |
| Spare Parts & Labour (Years)                                | 1                             |
| Please refer to Warranty Page for full Terms and Conditions |                               |