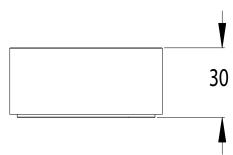

| 500 kPa                      |
| Maximum Continuous Working Temperature                      | 65 deg C                     |
| Suitable for Storage Tank Hot Water                         | Yes                          |
| Suitable for Continuous Flow Hot Water                      | Yes                          |
| Suitable for Gravity Feed Hot Water                         | No                           |
| WARRANTY                                                    |                              |
| Warranty - Domestic Use                                     | 15 Years                     |
| Spare Parts & Labour                                        | 12 Months                    |
| Please refer to Warranty Page for full Terms and Conditions |                              |







Dimensions are nominal measurements only.

## **CLEANING RECOMMENDATIONS:**

We recommend the use of soapy water or approved cleaners. This product should not be cleaned with abrasive materials. Damage caused by any improper treatment is not covered by the product warranty. Refer to Warranty Conditions