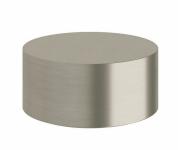

## Milli Pure Progressive Top Mount Hob Mixer Tap Brushed Nickel

## 4202251

| SPECIFICATIONS                                              |                              |
|-------------------------------------------------------------|------------------------------|
| Recommended Use                                             | Domestic, Hotel & Commercial |
| Colour                                                      | Brushed Nickel               |
| Material                                                    | DR Brass                     |
| Recommended Pressure Range                                  | 300 - 500 kPa                |
| Maximum Continuous Working Pressure                         | 500 kPa                      |
| Maximum Continuous Working Temperature                      | 65 deg C                     |
| Suitable for Storage Tank Hot Water                         | Yes                          |
| Suitable for Continuous Flow Hot Water                      | Yes                          |
| Suitable for Gravity Feed Hot Water                         | No                           |
| WARRANTY                                                    |                              |
| Warranty - Domestic Use                                     | 15 Years                     |
| Spare Parts & Labour                                        | 12 Months                    |
| Please refer to Warranty Page for full Terms and Conditions |                              |