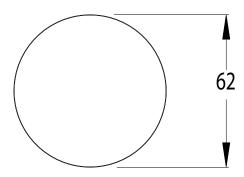

| 500 kPa                      |
| Maximum Continuous Working Temperature                      | 65 deg C                     |
| Suitable for Storage Tank Hot Water                         | Yes                          |
| Suitable for Continuous Flow Hot Water                      | Yes                          |
| Suitable for Gravity Feed Hot Water                         | No                           |
| WARRANTY                                                    |                              |
| Warranty - Domestic Use                                     | 15 Years                     |
| Spare Parts & Labour                                        | 12 Months                    |
| Please refer to Warranty Page for full Terms and Conditions |                              |







Dimensions are nominal measurements only.

## **CLEANING RECOMMENDATIONS:**

We recommend the use of soapy water or approved cleaners. This product should not be cleaned with abrasive materials. Damage caused by any improper treatment is not covered by the product warranty. Refer to Warranty Conditions