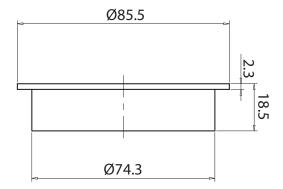

|                              |
|-------------------------------------------------------------|------------------------------|
| Recommended Use                                             | Domestic, Hotel & Commercial |
| Material                                                    | Brass                        |
| Colour                                                      | Brushed Nickel               |
| Finish                                                      | Brushed                      |
| WARRANTY                                                    |                              |
| Replacement Only - Domestic Use                             | 12 Months                    |
| Please refer to Warranty Page for full Terms and Conditions |                              |







Dimensions are nominal measurements only.

## **CLEANING RECOMMENDATIONS:**

We recommend using a soft cloth or moist sponge with soapy water or mild detergent. Rinse with clean water, towel dry after cleaning. Clean regularly to protect surface finish. Do not use chemical or abrasive cleaners, avoid using a scrubbing brush or scourer sponge to clean. A soft brush can be used for hard to reach places. Damage caused by any improper treatment is not covered by the product warranty. Refer to Warranty Conditions.

Disclaimer: Products in this specification manual must by regulation be installed by licensed and registered trade people. The manufacturer/distributor reserves the right to vary specifications or delete models from their range without prior notification. Dimensions are nominal m