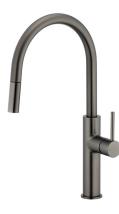

## Mizu Drift Pull Out Gooseneck Sink Mixer Curve 2 Function Brushed Gunmetal (5 Star)

2265804

| SPECIFICATIONS                                              |                              |
|-------------------------------------------------------------|------------------------------|
| Recommended Use                                             | Commercial, Domestic & Hotel |
| Colour                                                      | Brushed Gunmetal             |
| Primary Material                                            | Lead Free Brass              |
| Maximum Continuous Working Pressure                         | 1000 kPa                     |
| Maximum Continuous Working Temperature                      | 65 deg C                     |
| Suitable for Storage Tank Hot Water                         | Yes                          |
| Suitable for Continuous Flow Hot Water                      | Yes                          |
| Suitable for Gravity Feed Hot Water                         | No                           |
| WARRANTY                                                    |                              |
| Warranty - Domestic Use                                     | 10 Years                     |
| Spare Parts & Labour                                        | 1 Years                      |
| Please refer to Warranty Page for full Terms and Conditions |                              |