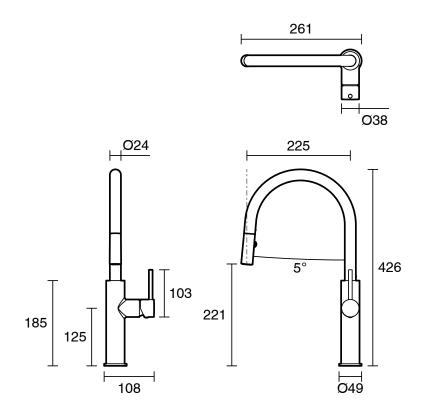

| 1000 kPa                     |
| Maximum Continuous Working Temperature                      | 65 deg C                     |
| Suitable for Storage Tank Hot Water                         | Yes                          |
| Suitable for Continuous Flow Hot Water                      | Yes                          |
| Suitable for Gravity Feed Hot Water                         | No                           |
| WARRANTY                                                    |                              |
| Warranty - Domestic Use                                     | 10 Years                     |
| Spare Parts & Labour                                        | 1 Years                      |
| Please refer to Warranty Page for full Terms and Conditions |                              |





Dimensions are nominal measurements only.

## **CLEANING RECOMMENDATIONS:**

We recommend the use of soapy water or approved cleaners. This product should not be cleaned with abrasive materials. Damage caused by any improper treatment is not covered by the product warranty. Refer to Warranty Conditions

Disclaimer: Products in this specification manual must by regulation be installed by licensed and registered trade people. The manufacturer/distributor reserves the right to vary specifications or delete models from their range without prior notification. Dimensions are nominal measurements only. Dimensions and set-outs listed are correct at time of publication however the manufacturer/distributor takes no responsibility for printing errors.

Published 05/07/2024

To see the complete Mizu