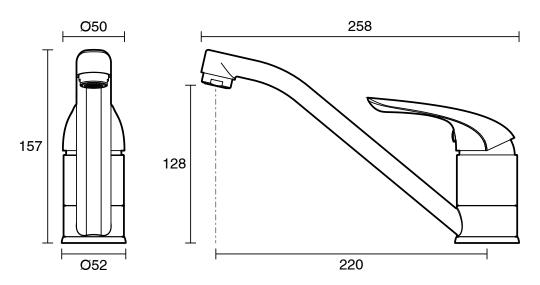

d Free Brass               |
| Recommended Pressure Range                                  | 150 - 500 kPa as per AS3500   |
| Max Continuous Working Temperature (deg C)                  | 80                            |
| Min Continuous Working Temperature (deg C)                  | 5                             |
| Hot Water Unit Suitability                                  | Storage Tank; Continuous Flow |
| WARRANTY                                                    |                               |
| Warranty - Domestic Use (Years)                             | 10                            |
| Spare Parts & Labour (Years)                                | 1                             |
| Please refer to Warranty Page for full Terms and Conditions |                               |







Dimensions are nominal measurements only.

## **CLEANING RECOMMENDATIONS:**

We recommend the use of soapy water or approved cleaners. This product should not be cleaned with abrasive materials. Damage caused by any improper treatment is not covered by the product warranty. Refer to Warranty Conditions