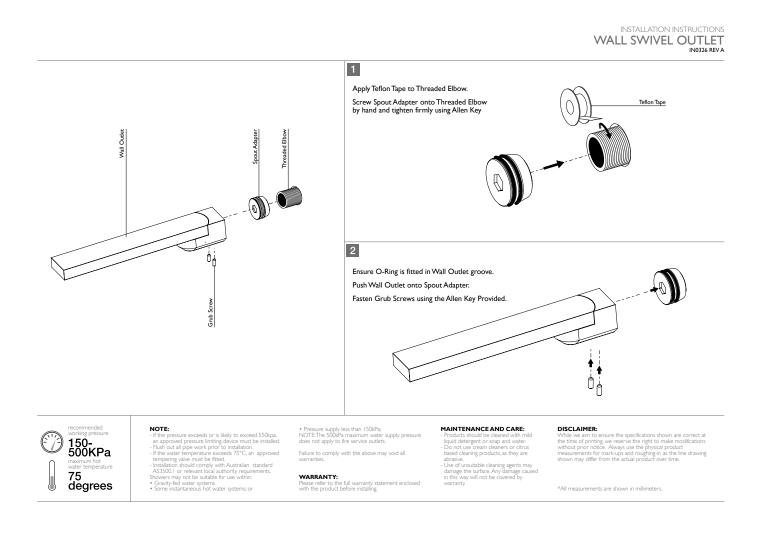

# MILLI EDGE MK2 WALL SWIVEL BATH OUTLET 230MM

## **INSTALLATION INSTRUCTIONS**

### **Important Note**

Mixer must be installed to the requirements of AS/NZS 3500 by a qualified plumber. Your mixer comes to you already factory assembled and tested. We do not recommend the dismantling of any internal part of the mixer. The mixers are factory tested and sealed so as to give the best performance.