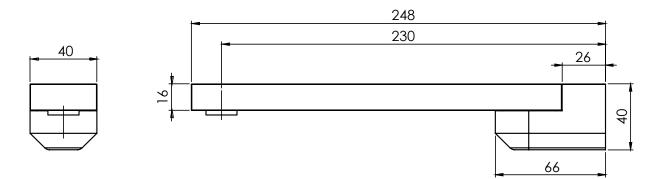

# MILLI EDGE MK2 WALL SWIVEL BATH OUTLET 230MM

#### Dimensions are nominal measurements only.

| SPECIFICATIONS      |                                                                                                                     |
|---------------------|---------------------------------------------------------------------------------------------------------------------|
| Recommended Use     | Domestic, hotel and commercial                                                                                      |
| Colour Availability | Chrome                                                                                                              |
| Suitable Hot Water  | Storage Tank: Yes<br>Continuous Flow: Refer to manufacturer of<br>continuous hot water systems<br>Gravity Feed: Yes |
| Standards           | AS/NZS 3718                                                                                                         |
|                     |                                                                                                                     |