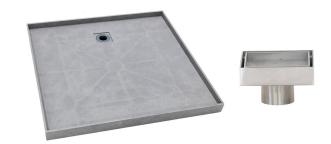

## Posh Solus Tile Over Shower Tray with Rear Stainless Steel Tile Insert Waste 900mm x 900mm

## 9512230

| SPECIFICATIONS                                              |                              |
|-------------------------------------------------------------|------------------------------|
| Recommended Use                                             | Domestic, Hotel & Commercial |
| Shower Base Colour                                          | Grey                         |
| Shower Base Material                                        | SMC                          |
| Shower Grate Material                                       | Stainless Steel (316 Grade)  |
| Waste Position                                              | Centre Rear                  |
| Shower Base Waste Size                                      | 50 mm                        |
| Weight of Shower Base                                       | 20 kg                        |
| Usage                                                       | Corner & Alcove Install      |
| WARRANTY                                                    |                              |
| Warranty - Domestic Use                                     | 10 Years                     |
| Spare Parts & Labour                                        | 12 Months                    |
| Please refer to Warranty Page for full Terms and Conditions |                              |