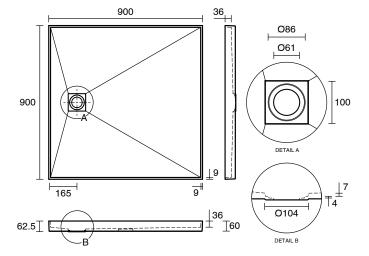

## Posh Solus Tile Over Shower Tray with Rear Stainless Steel Tile Insert Waste 900mm x 900mm

## 9512230

| SPECIFICATIONS                                              |                              |
|-------------------------------------------------------------|------------------------------|
| Recommended Use                                             | Domestic, Hotel & Commercial |
| Shower Base Colour                                          | Grey                         |
| Shower Base Material                                        | SMC                          |
| Shower Grate Material                                       | Stainless Steel (316 Grade)  |
| Waste Position                                              | Centre Rear                  |
| Shower Base Waste Size                                      | 50 mm                        |
| Weight of Shower Base                                       | 20 kg                        |
| Usage                                                       | Corner & Alcove Install      |
| WARRANTY                                                    |                              |
| Warranty - Domestic Use                                     | 10 Years                     |
| Spare Parts & Labour                                        | 12 Months                    |
| Please refer to Warranty Page for full Terms and Conditions |                              |

Dimensions are nominal measurements only.