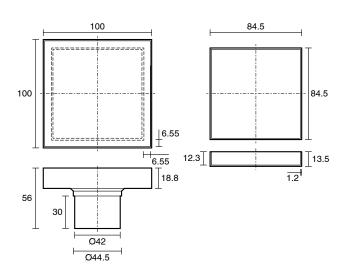

## Posh Solus Tile Over Shower Tray with Rear Stainless Steel Tile Insert Waste 900mm x 900mm

## 9512230

| SPECIFICATIONS                                              |                              |
|-------------------------------------------------------------|------------------------------|
| Recommended Use                                             | Domestic, Hotel & Commercial |
| Shower Base Colour                                          | Grey                         |
| Shower Base Material                                        | SMC                          |
| Shower Grate Material                                       | Stainless Steel (316 Grade)  |
| Waste Position                                              | Centre Rear                  |
| Shower Base Waste Size                                      | 50 mm                        |
| Weight of Shower Base                                       | 20 kg                        |
| Usage                                                       | Corner & Alcove Install      |
| WARRANTY                                                    |                              |
| Warranty - Domestic Use                                     | 10 Years                     |
| Spare Parts & Labour                                        | 12 Months                    |
| Please refer to Warranty Page for full Terms and Conditions |                              |

Dimensions are nominal measurements only.