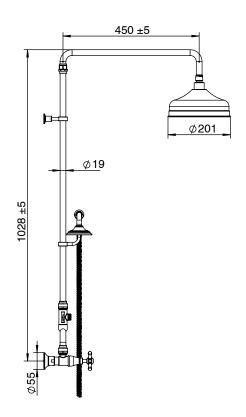

| 150 - 500 kPa                |
| Maximum Continuous Working Temperature                      | 80 deg C                     |
| Suitable for Storage Tank Hot Water                         | Yes                          |
| Suitable for Continuous Flow Hot Water                      | Yes                          |
| Suitable for Gravity Feed Hot Water                         | No                           |
| WARRANTY                                                    |                              |
| Warranty - Domestic Use                                     | 15 Years                     |
| Spare Parts & Labour                                        | 12 Months                    |
| Please refer to Warranty Page for full Terms and Conditions |                              |









Dimensions are nominal measurements only.

## **CLEANING RECOMMENDATIONS:**

We recommend the use of soapy water or approved cleaners. This product should not be cleaned with abrasive materials. Damage caused by any improper treatment is not covered by the product warranty. Refer to Warranty Conditions