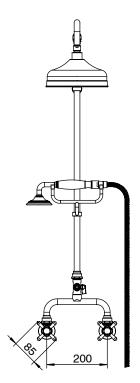

| 150 - 500 kPa                |
| Maximum Continuous Working Temperature                      | 80 deg C                     |
| Suitable for Storage Tank Hot Water                         | Yes                          |
| Suitable for Continuous Flow Hot Water                      | Yes                          |
| Suitable for Gravity Feed Hot Water                         | No                           |
| WARRANTY                                                    |                              |
| Warranty - Domestic Use                                     | 15 Years                     |
| Spare Parts & Labour                                        | 12 Months                    |
| Please refer to Warranty Page for full Terms and Conditions |                              |









Dimensions are nominal measurements only.

## **CLEANING RECOMMENDATIONS:**

We recommend the use of soapy water or approved cleaners. This product should not be cleaned with abrasive materials. Damage caused by any improper treatment is not covered by the product warranty. Refer to Warranty Conditions