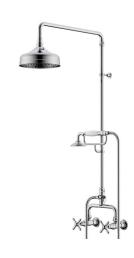

## Milli Monument Edit Exposed Twin Telephone Shower Set Cross Handles Chrome (3 Star) 4204465

| SPECIFICATIONS                                              |                              |
|-------------------------------------------------------------|------------------------------|
| Recommended Use                                             | Domestic, Hotel & Commercial |
| Colour                                                      | Chrome                       |
| Finish                                                      | Polished                     |
| Material                                                    | DR Brass                     |
| Recommended Pressure Range                                  | 150 - 500 kPa                |
| Maximum Continuous Working Temperature                      | 80 deg C                     |
| Suitable for Storage Tank Hot Water                         | Yes                          |
| Suitable for Continuous Flow Hot Water                      | Yes                          |
| Suitable for Gravity Feed Hot Water                         | No                           |
| WARRANTY                                                    |                              |
| Warranty - Domestic Use                                     | 15 Years                     |
| Spare Parts & Labour                                        | 12 Months                    |
| Please refer to Warranty Page for full Terms and Conditions |                              |