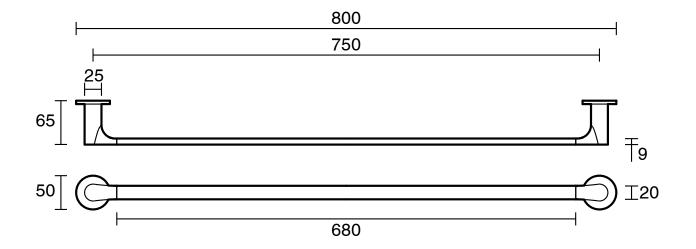

## Mizu Silk Single Towel Rail 750mm Brushed Gunmetal

9511268

Recommended Use Domestic, Hotel & Commercial

Brushed Gunmetal

7inc

Colour

Material

WARRANTY

Replacement Only - Domestic Use 10 Years

Please refer to Warranty Page for full Terms and Conditions

Dimensions are nominal measurements only.