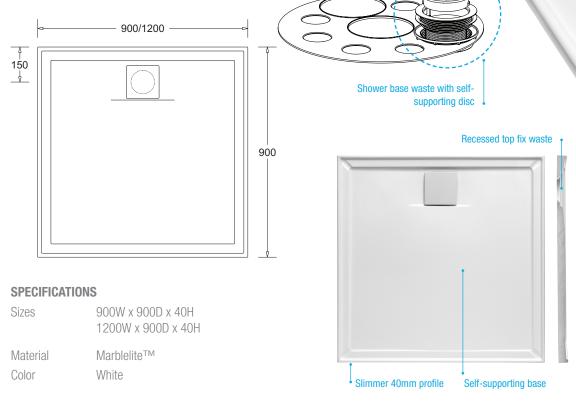

## EASY FIT Shower base

Eliminating the need for a mortar bed, the Easy Fit shower base made from Marblelite<sup>™</sup>, is self-supporting and comes with a four tile flange and square waste cover as standard.

## **FEATURES & BENEFITS**

- Modern, slimline profile (only 40mm including tile lip)
- Available in two sizes:
  900mm x 900mm / 1200mm x 900mm
- Perimeter draining
- Water return wells stops external leaking
- Square waste cover (easily removed for cleaning)
- Four-sided tile flange offers flexibility of installation with four waste positions
- Unique support disc around waste significantly increases strength and durability
- Patented top fix waste facilitates easier installation compared to traditional shower bases
- 12 year manufacturer warranty