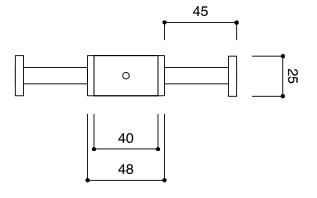

Gold

2299144

## SPECIFICATIONS

| Recommended Use                                             | Domestic, Hotel & Commercial |
|-------------------------------------------------------------|------------------------------|
| Colour                                                      | Rose Gold                    |
| Material                                                    | Copper Tube                  |
| WARRANTY                                                    |                              |
| Warranty - Domestic Use                                     | 10 Years                     |
| Spare Parts & Labour                                        | 12 Months                    |
| Please refer to Warranty Page for full Terms and Conditions |                              |







TUBE HOOK TOP

## TUBE HOOK FRONT

Dimensions are nominal measurements only.

## **CLEANING RECOMMENDATIONS:**

We recommend the use of soapy water or approved cleaners. This product should not be cleaned with abrasive materials. Damage caused by any improper treatment is not covered by the product warranty. Refer to Warranty Conditions

Disclaimer: Products in this specification manual must by regulation be installed by licensed and registered trade people. The manufacturer/distributor reserves the right to vary specifications or delete models from their range without prior notification. Dimensions are nominal measurements only. Dimensions and set-outs listed are correct at time of publication however the manufacturer/distributor takes no responsibility for printing errors.

Published 2