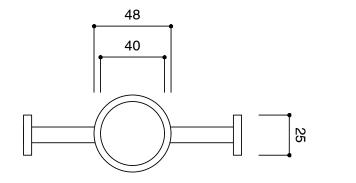

se Gold

2299144

## SPECIFICATIONS

| Recommended Use                                             | Domestic, Hotel & Commercial |
|-------------------------------------------------------------|------------------------------|
| Colour                                                      | Rose Gold                    |
| Material                                                    | Copper Tube                  |
| WARRANTY                                                    |                              |
| Warranty - Domestic Use                                     | 10 Years                     |
| Spare Parts & Labour                                        | 12 Months                    |
| Please refer to Warranty Page for full Terms and Conditions |                              |







TUBE HOOK TOP

## TUBE HOOK FRONT

Dimensions are nominal measurements only.

## **CLEANING RECOMMENDATIONS:**

We recommend the use of soapy water or approved cleaners. This product should not be cleaned with abrasive materials. Damage caused by any improper treatment is not covered by the product warranty. Refer to Warranty Conditions

Disclaimer: Products in this specification manual must by regulation be installed by licensed and registered trade people. The manufacturer/distributor reserves the right to vary specifications or delete models from their range without prior notification. Dimensions are nominal measurements only. Dimensions and set-outs listed are correct at time of publication however the manufacturer/distributor takes no responsibility for printing errors.

Published