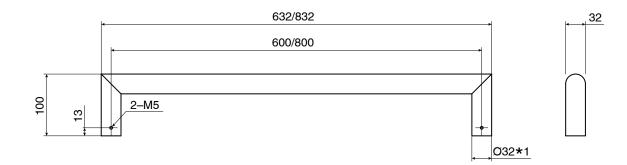

| Dry Element                  |
| Power Wattage                                               | 17 W                         |
| Voltage                                                     | 12 V AC 50Hz                 |
| IP Rating                                                   | IP55                         |
| WARRANTY                                                    |                              |
| Warranty - Domestic Use                                     | 7 Years                      |
| Spare Parts & Labour                                        | 12 Months                    |
| Please refer to Warranty Page for full Terms and Conditions |                              |
|                                                             |                              |





Dimensions are nominal measurements only.

## **CLEANING RECOMMENDATIONS:**

We recommend the use of a soft dry cloth. This product should not be cleaned with abrasive materials or cleaning agents. Damage caused by improper treatment is not covered by the product warranty - refer to warranty conditions.

Disclaimer: Products in this specification manual must by regulation be installed by licensed and registered trade people. The manufacturer/distributor reserves the right to vary specifications or delete models from their range without prior notification. Dimensions are nominal measurements only. Dimensions and set-outs listed are correct at time of publication however the manufacturer/distributor takes no responsibility for printing errors.

Published 24/02/2023

To see the complete Miz