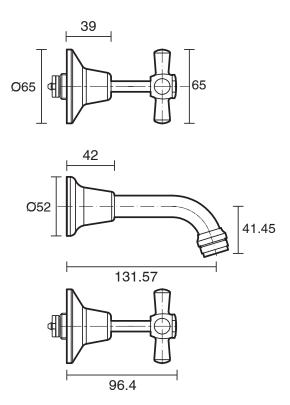

Brass                      |
| Recommended Pressure Range                                  | 150 - 500 kPa as per AS3500   |
| Max Continuous Working Temperature (deg C)                  | 80                            |
| Min Continuous Working Temperature (deg C)                  | 5                             |
| Hot Water Unit Suitability                                  | Storage Tank; Continuous Flow |
| WARRANTY                                                    |                               |
| Warranty - Domestic Use (Years)                             | 10                            |
| Spare Parts & Labour (Years)                                | 1                             |
| Please refer to Warranty Page for full Terms and Conditions |                               |





Dimensions are nominal measurements only.

## **CLEANING RECOMMENDATIONS:**

We recommend the use of soapy water or approved cleaners. This product should not be cleaned with abrasive materials. Damage caused by any improper treatment is not covered by the product warranty. Refer to Warranty Conditions