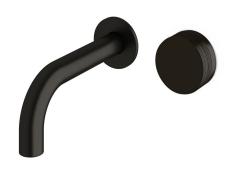

## Milli Pure Progressive Wall Basin Mixer Tap System 160mm with Cirque Textured Handle PVD Matte Black (3 Star) 9511346

| SPECIFICATIONS                                              |                               |
|-------------------------------------------------------------|-------------------------------|
| Recommended Use                                             | Domestic;Hotel;Commercial     |
| Colour Finish                                               | Matte Black                   |
| Primary Material                                            | DR Brass                      |
| Recommended Pressure Range                                  | 150 - 500 kPa as per AS3500   |
| Max Continuous Working Temperature (deg C)                  | 65                            |
| Min Continuous Working Temperature (deg C)                  | 5                             |
| Hot Water Unit Suitability                                  | Storage Tank; Continuous Flow |
| WARRANTY                                                    |                               |
| Warranty - Domestic Use (Years)                             | 15                            |
| Spare Parts & Labour (Years)                                | 1                             |
| Please refer to Warranty Page for full Terms and Conditions |                               |