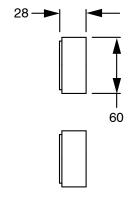

s                      |
| Recommended Pressure Range                                  | 150 - 500 kPa as per AS3500   |
| Max Continuous Working Temperature (deg C)                  | 65                            |
| Min Continuous Working Temperature (deg C)                  | 5                             |
| Hot Water Unit Suitability                                  | Storage Tank; Continuous Flow |
| WARRANTY                                                    |                               |
| Warranty - Domestic Use (Years)                             | 15                            |
| Spare Parts & Labour (Years)                                | 1                             |
| Please refer to Warranty Page for full Terms and Conditions |                               |













Dimensions are nominal measurements only.

## **CLEANING RECOMMENDATIONS:**

We recommend the use of soapy water or approved cleaners. This product should not be cleaned with abrasive materials. Damage caused by any improper treatment is not covered by the product warranty. Refer to Warranty Conditions