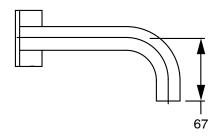

ass                      |
| Recommended Pressure Range                                  | 150 - 500 kPa as per AS3500   |
| Max Continuous Working Temperature (deg C)                  | 65                            |
| Min Continuous Working Temperature (deg C)                  | 5                             |
| Hot Water Unit Suitability                                  | Storage Tank; Continuous Flow |
| WARRANTY                                                    |                               |
| Warranty - Domestic Use (Years)                             | 15                            |
| Spare Parts & Labour (Years)                                | 1                             |
| Please refer to Warranty Page for full Terms and Conditions |                               |













Dimensions are nominal measurements only.

## **CLEANING RECOMMENDATIONS:**

We recommend the use of soapy water or approved cleaners. This product should not be cleaned with abrasive materials. Damage caused by any improper treatment is not covered by the product warranty. Refer to Warranty Conditions