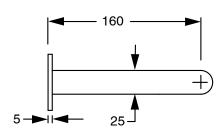

Brass                      |
| Recommended Pressure Range                                  | 150 - 500 kPa as per AS3500   |
| Max Continuous Working Temperature (deg C)                  | 65                            |
| Min Continuous Working Temperature (deg C)                  | 5                             |
| Hot Water Unit Suitability                                  | Storage Tank; Continuous Flow |
| WARRANTY                                                    |                               |
| Warranty - Domestic Use (Years)                             | 15                            |
| Spare Parts & Labour (Years)                                | 1                             |
| Please refer to Warranty Page for full Terms and Conditions |                               |













Dimensions are nominal measurements only.

## **CLEANING RECOMMENDATIONS:**

We recommend the use of soapy water or approved cleaners. This product should not be cleaned with abrasive materials. Damage caused by any improper treatment is not covered by the product warranty. Refer to Warranty Conditions