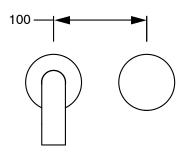

|
| Recommended Pressure Range                                  | 150 - 500 kPa as per AS3500   |
| Max Continuous Working Temperature (deg C)                  | 65                            |
| Min Continuous Working Temperature (deg C)                  | 5                             |
| Hot Water Unit Suitability                                  | Storage Tank; Continuous Flow |
| WARRANTY                                                    |                               |
| Warranty - Domestic Use (Years)                             | 15                            |
| Spare Parts & Labour (Years)                                | 1                             |
| Please refer to Warranty Page for full Terms and Conditions |                               |













Dimensions are nominal measurements only.

## **CLEANING RECOMMENDATIONS:**

We recommend the use of soapy water or approved cleaners. This product should not be cleaned with abrasive materials. Damage caused by any improper treatment is not covered by the product warranty. Refer to Warranty Conditions