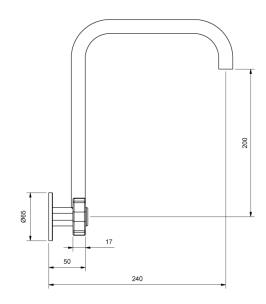

| 150 - 500 kPa                |
| Maximum Continuous Working Temperature                      | 80 deg C                     |
| Suitable for Storage Tank Hot Water                         | Yes                          |
| Suitable for Continuous Flow Hot Water                      | Yes                          |
| Suitable for Gravity Feed Hot Water                         | No                           |
| WARRANTY                                                    |                              |
| Warranty - Domestic Use                                     | 15 Years                     |
| Spare Parts & Labour                                        | 5 Years                      |
| Please refer to Warranty Page for full Terms and Conditions |                              |









Dimensions are nominal measurements only.

## **CLEANING RECOMMENDATIONS:**

We recommend the use of soapy water or approved cleaners. This product should not be cleaned with abrasive materials. Damage caused by any improper treatment is not covered by the product warranty. Refer to Warranty Conditions