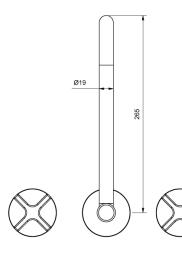

| 150 - 500 kPa                |
| Maximum Continuous Working Temperature                      | 80 deg C                     |
| Suitable for Storage Tank Hot Water                         | Yes                          |
| Suitable for Continuous Flow Hot Water                      | Yes                          |
| Suitable for Gravity Feed Hot Water                         | No                           |
| WARRANTY                                                    |                              |
| Warranty - Domestic Use                                     | 15 Years                     |
| Spare Parts & Labour                                        | 5 Years                      |
| Please refer to Warranty Page for full Terms and Conditions |                              |









Dimensions are nominal measurements only.

## **CLEANING RECOMMENDATIONS:**

We recommend the use of soapy water or approved cleaners. This product should not be cleaned with abrasive materials. Damage caused by any improper treatment is not covered by the product warranty. Refer to Warranty Conditions