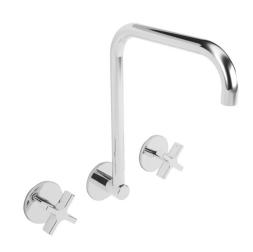

## Milli Exo Wall Sink Set Chrome (4 Star)

## 2299049

| SPECIFICATIONS                                              |                              |
|-------------------------------------------------------------|------------------------------|
| Recommended Use                                             | Domestic, Hotel & Commercial |
| Colour                                                      | Chrome                       |
| Finish                                                      | Polished                     |
| Body Material                                               | Electroplated Brass          |
| Recommended Pressure Range                                  | 150 - 500 kPa                |
| Maximum Continuous Working Temperature                      | 80 deg C                     |
| Suitable for Storage Tank Hot Water                         | Yes                          |
| Suitable for Continuous Flow Hot Water                      | Yes                          |
| Suitable for Gravity Feed Hot Water                         | No                           |
| WARRANTY                                                    |                              |
| Warranty - Domestic Use                                     | 15 Years                     |
| Spare Parts & Labour                                        | 5 Years                      |
| Please refer to Warranty Page for full Terms and Conditions |                              |