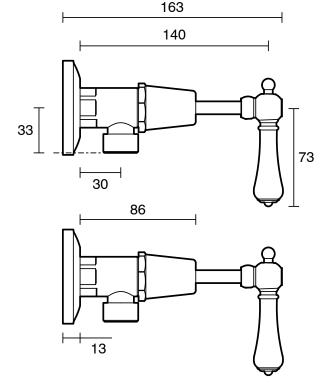

| Maximum Continuous Working Temperature                      | 80 deg C                         |
| Suitable for Storage Tank Hot Water                         | Yes                              |
| Suitable for Continuous Flow Hot Water                      | Yes                              |
| Suitable for Gravity Feed Hot Water                         | No                               |
| WARRANTY                                                    |                                  |
| Warranty - Domestic Use                                     | 10 Years                         |
| Spare Parts & Labour                                        | 12 Months                        |
| Please refer to Warranty Page for full Terms and Conditions |                                  |









Dimensions are nominal measurements only.

## **CLEANING RECOMMENDATIONS:**

We recommend the use of soapy water or approved cleaners. This product should not be cleaned with abrasive materials. Damage caused by any improper treatment is not covered by the product warranty. Refer to Warranty Conditions

Disclaimer: Products in this specification manual must by regulation be installed by licensed and registered trade people. The manufacturer/distributor reserves the right to vary specifications or delete models from their range without prior notification. Dimensions are nominal measurements only. Dimensions and set-outs listed are correct at time of publication however the manufacturer/distributor takes no responsibility for printing errors.

Published 12/10/2023

To see the complete Kado