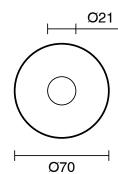

|
| Maximum Continuous Working Temperature                      | 80 deg C                         |
| Suitable for Storage Tank Hot Water                         | Yes                              |
| Suitable for Continuous Flow Hot Water                      | Yes                              |
| Suitable for Gravity Feed Hot Water                         | No                               |
| WARRANTY                                                    |                                  |
| Warranty - Domestic Use                                     | 10 Years                         |
| Spare Parts & Labour                                        | 12 Months                        |
| Please refer to Warranty Page for full Terms and Conditions |                                  |









Dimensions are nominal measurements only.

## **CLEANING RECOMMENDATIONS:**

We recommend the use of soapy water or approved cleaners. This product should not be cleaned with abrasive materials. Damage caused by any improper treatment is not covered by the product warranty. Refer to Warranty Conditions

Disclaimer: Products in this specification manual must by regulation be installed by licensed and registered trade people. The manufacturer/distributor reserves the right to vary specifications or delete models from their range without prior notification. Dimensions are nominal measurements only. Dimensions and set-outs listed are correct at time of publication however the manufacturer/distributor takes no responsibility for printing errors.

Published 12/10/2023

To see the complete Ka