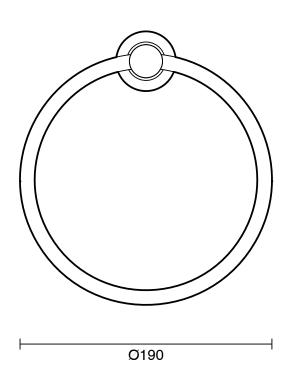

|                           |
|-------------------------------------------------------------|---------------------------|
| Recommended Use                                             | Domestic;Hotel;Commercial |
| Colour Finish                                               | Matte Opium Black         |
| Primary Material                                            | Brass                     |
| WARRANTY                                                    |                           |
| Replacement Only - Domestic Use (Years)                     | 15                        |
| Parts Replacement Only (Years)                              | 15                        |
| Please refer to Warranty Page for full Terms and Conditions |                           |







Dimensions are nominal measurements only.

## **CLEANING RECOMMENDATIONS:**

We recommend the use of soapy water or approved cleaners. This product should not be cleaned with abrasive materials. Damage caused by any improper treatment is not covered by the product warranty. Refer to Warranty Conditions