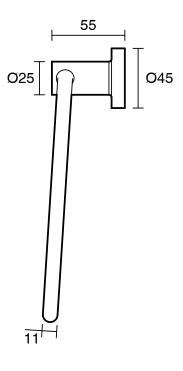

|                           |
|-------------------------------------------------------------|---------------------------|
| Recommended Use                                             | Domestic;Hotel;Commercial |
| Colour Finish                                               | Matte Opium Black         |
| Primary Material                                            | Brass                     |
| WARRANTY                                                    |                           |
| Replacement Only - Domestic Use (Years)                     | 15                        |
| Parts Replacement Only (Years)                              | 15                        |
| Please refer to Warranty Page for full Terms and Conditions |                           |







Dimensions are nominal measurements only.

## **CLEANING RECOMMENDATIONS:**

We recommend the use of soapy water or approved cleaners. This product should not be cleaned with abrasive materials. Damage caused by any improper treatment is not covered by the product warranty. Refer to Warranty Conditions