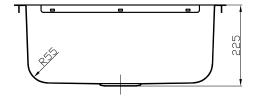

## 2408003

| SPECIFICATIONS                                              |                              |
|-------------------------------------------------------------|------------------------------|
| Recommended Use                                             | Domestic, Hotel & Commercial |
| Material                                                    | Stainless Steel (304 Grade)  |
| Gauge                                                       | 0.9mm                        |
| Sink Colour                                                 | Stainless Steel              |
| Bowl Type                                                   | Single Bowl                  |
| Bowl Configuration                                          | No Drainer                   |
| Mounting                                                    | Inset / Undermount           |
| Plug & Waste                                                | Included                     |
| Plug & Waste Size                                           | 90mm                         |
| Overflow Configuration                                      | No Overflow                  |
| Taphole Configuration                                       | 1 Taphole                    |
| WARRANTY                                                    |                              |
| Warranty - Domestic Use                                     | 25 Years                     |
| Spare Parts & Labour                                        | 12 Months                    |
| Please refer to Warranty Page for full Terms and Conditions |                              |

Sinks must be installed using a cutout template. No responsibility will be taken for damage that occurs where a template has not been used.

Dimensions are nominal measurements only.