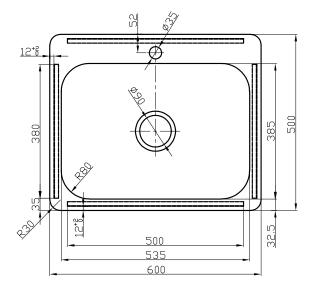

## 2408003

| SPECIFICATIONS                                              |                              |
|-------------------------------------------------------------|------------------------------|
| Recommended Use                                             | Domestic, Hotel & Commercial |
| Material                                                    | Stainless Steel (304 Grade)  |
| Gauge                                                       | 0.9mm                        |
| Sink Colour                                                 | Stainless Steel              |
| Bowl Type                                                   | Single Bowl                  |
| Bowl Configuration                                          | No Drainer                   |
| Mounting                                                    | Inset / Undermount           |
| Plug & Waste                                                | Included                     |
| Plug & Waste Size                                           | 90mm                         |
| Overflow Configuration                                      | No Overflow                  |
| Taphole Configuration                                       | 1 Taphole                    |
| WARRANTY                                                    |                              |
| Warranty - Domestic Use                                     | 25 Years                     |
| Spare Parts & Labour                                        | 12 Months                    |
| Please refer to Warranty Page for full Terms and Conditions |                              |

Sinks must be installed using a cutout template. No responsibility will be taken for damage that occurs where a template has not been used.

Dimensions are nominal measurements only.