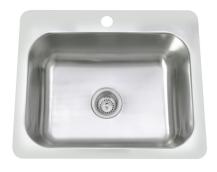

## Posh Domaine Trough 45L with 1 Centre Taphole Stainless Steel

## 2408003

| SPECIFICATIONS                                              |                              |
|-------------------------------------------------------------|------------------------------|
| Recommended Use                                             | Domestic, Hotel & Commercial |
| Material                                                    | Stainless Steel (304 Grade)  |
| Gauge                                                       | 0.9mm                        |
| Sink Colour                                                 | Stainless Steel              |
| Bowl Type                                                   | Single Bowl                  |
| Bowl Configuration                                          | No Drainer                   |
| Mounting                                                    | Inset / Undermount           |
| Plug & Waste                                                | Included                     |
| Plug & Waste Size                                           | 90mm                         |
| Overflow Configuration                                      | No Overflow                  |
| Taphole Configuration                                       | 1 Taphole                    |
| WARRANTY                                                    |                              |
| Warranty - Domestic Use                                     | 25 Years                     |
| Spare Parts & Labour                                        | 12 Months                    |
| Please refer to Warranty Page for full Terms and Conditions |                              |