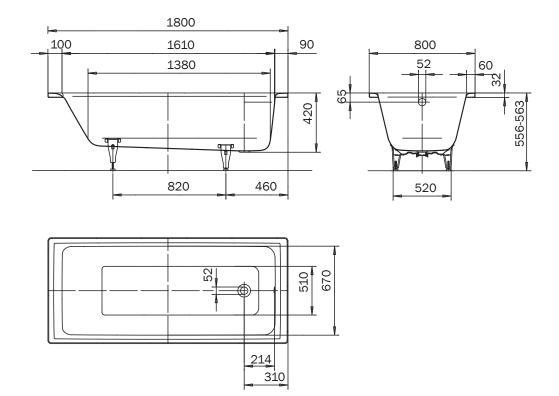

| 55 kg                        |
| Overflow Configuration                                      | Overflow                     |
| Mounting                                                    | Inset                        |
| Plug & Waste Size                                           | 40mm                         |
| Plug & Waste                                                | Included                     |
| WARRANTY                                                    |                              |
| Warranty - Domestic Use                                     | 30 Years                     |
| Parts Replacement Only                                      | 12 Months                    |
| Please refer to Warranty Page for full Terms and Conditions |                              |





Dimensions are nominal measurements only.

## **CLEANING RECOMMENDATIONS:**

We recommend the use of soapy water or approved cleaners. This product should not be cleaned with abrasive materials. Damage caused by any improper treatment is not covered by the product warranty. Refer to Warranty Conditions