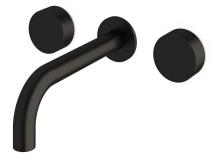

|  |
| Recommended Pressure Range                                  | 150 - 500 kPa as per AS3500  |  |
| Max Continuous Working Temperature (deg C)                  | 65                           |  |
| Min Continuous Working Temperature (deg C)                  | 5                            |  |
| Hot Water Unit Suitability                                  | Storage Tank;Continuous Flow |  |
| WARRANTY                                                    |                              |  |
| Warranty - Domestic Use (Years)                             | 15                           |  |
| Spare Parts & Labour (Years)                                | 1                            |  |
| Please refer to Warranty Page for full Terms and Conditions |                              |  |







Dimensions are nominal measurements only.

## **CLEANING RECOMMENDATIONS:**

We recommend the use of soapy water or approved cleaners. This product should not be cleaned with abrasive materials. Damage caused by any improper treatment is not covered by the product warranty. Refer to Warranty Conditions

Disclaimer: Products in this specification manual must by regulation be installed by licensed and registered trade people. The manufacturer/distributor reserves the right to vary specifications or delete models from their range without prior notification. Dimensions are nominal measurements only. Dimensions and set-outs listed are correct at time of publication however the manufacturer/distributor takes no responsibility for printing errors.

Published 13/03/2025

To see the complete