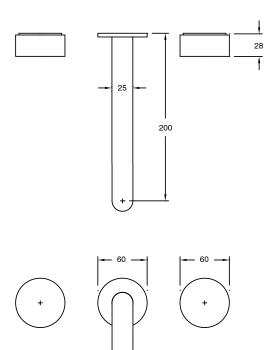

## Milli Pure Bath Set 200mm PVD Matte Black

Dimensions are nominal measurements only.