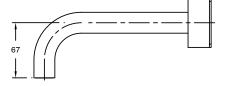

## Milli Pure Bath Set 200mm PVD Matte Black

Dimensions are nominal measurements only.