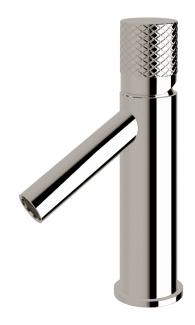

## Milli Pure Basin Mixer Tap with Diamond Textured Handle (6\*)

| SPECIFICATIONS                         |                             |
|----------------------------------------|-----------------------------|
| Recommended Use                        | Domestic, Commercial, Hotel |
| Colour Variations                      | Chrome, Matte Black,        |
|                                        | Brushed Nickel, Brushed     |
|                                        | Gunmetal                    |
| Recommended Pressure Range             | 300 - 500Kpa                |
| Max Continuous Working Pressure        | 500Kpa                      |
| Max Continuous Working Temperature     | 65 deg. C                   |
| Suitable for Storage Tank Hot Water    | Yes                         |
| Suitable for Continuous Flow Hot Water | No                          |
| Suitable for Gravity Feed Hot Water    | No                          |
| WARRANTY                               |                             |
| Warranty - Domestic Use                | 15 Years                    |
| Spare Parts<br>Labour                  | 1 Year<br>1 Year            |