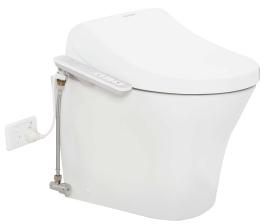

## Signature Back to Wall Toilet Pan with SpaLet (4\*)

| SPECIFICATIONS                 |                                                                                                               |
|--------------------------------|---------------------------------------------------------------------------------------------------------------|
| Recommended Use                | Domestic, Hotel & Commercial                                                                                  |
| Material                       | Pan: Vitreous<br>China Seat: SpaLet                                                                           |
| Colour                         | White                                                                                                         |
| Weight                         | Pan: 31kg<br>Seat: 5.9kg                                                                                      |
| Inlet Valve Pressure Rating    | 500kPa                                                                                                        |
| Outlet Type                    | Universal S & P P trap (converts to S trap using plastic s bend provided)                                     |
| Pan Fixing                     | Screwed to the floor using bracket (supplied) and bedded with sealant.                                        |
| Rim Configuration              | Hygiene Rim                                                                                                   |
| Technologies - pan             | - Double Vortex Flushing - Aqua Ceramic - ComfortClean                                                        |
| Technologies - e-bidet         | Adjustable seat and water temperat     Adjustable dryer temperature     Dual nozzle     One touch power saver |
| S Trap Setout<br>P Trap Setout | 90 - 110mm<br>180mm                                                                                           |
| WARRANTY                       |                                                                                                               |
| Warranty - Domestic Use        | 10 Years VC, 2 Years Spalet                                                                                   |
| Spare Parts & Labour           | 12 Months                                                                                                     |