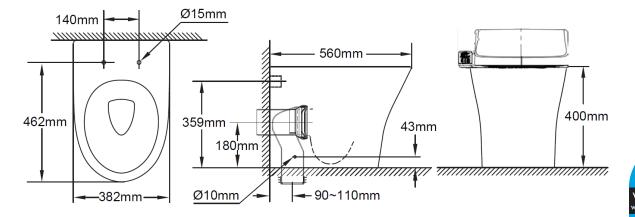

## Signature Back to Wall Toilet Pan with SpaLet (4\*)

| SPECIFICATIONS                 |                                                                                                               |
|--------------------------------|---------------------------------------------------------------------------------------------------------------|
| Recommended Use                | Domestic, Hotel & Commercial                                                                                  |
| Material                       | Pan: Vitreous<br>China Seat: SpaLet                                                                           |
| Colour                         | White                                                                                                         |
| Weight                         | Pan: 31kg<br>Seat: 5.9kg                                                                                      |
| Inlet Valve Pressure Rating    | 500kPa                                                                                                        |
| Outlet Type                    | Universal S & P P trap (converts to S trap using plastic s bend provided)                                     |
| Pan Fixing                     | Screwed to the floor using bracket (supplied) and bedded with sealant.                                        |
| Rim Configuration              | Hygiene Rim                                                                                                   |
| Technologies - pan             | - Double Vortex Flushing - Aqua Ceramic - ComfortClean                                                        |
| Technologies - e-bidet         | Adjustable seat and water temperat     Adjustable dryer temperature     Dual nozzle     One touch power saver |
| S Trap Setout<br>P Trap Setout | 90 - 110mm<br>180mm                                                                                           |
| WARRANTY                       |                                                                                                               |
| Warranty - Domestic Use        | 10 Years VC, 2 Years Spalet                                                                                   |
| Spare Parts & Labour           | 12 Months                                                                                                     |

Please refer to Warranty Page for full Terms and Conditions

Dimensions are nominal measurements only.

Disclaimer: Products in this specification manual must by regulation be installed by licensed and registered trade people. The manufacturer/distributor reserves the right to vary specifications or delete models from their range without prior notification. Dimensions are nominal measurements only. Dimensions and set-outs listed are correct at time of publication however the manufacturer/distributor takes no responsibility for printing errors.