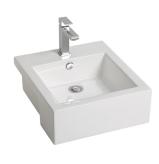

## Kado Lux 410mm x 460mm Semi Recessed Basin

## SPECIFICATIONS

| Recommended Use                                             | Domestic, Hotel & Commercial                                  |
|-------------------------------------------------------------|---------------------------------------------------------------|
| Material                                                    | Vitreous China                                                |
| Colour                                                      | White                                                         |
| Weight                                                      | 15 kg                                                         |
| Capacity                                                    | 4.8 Litre                                                     |
| Taphole Availability                                        | 1 Taphole                                                     |
| Integral Overflow                                           | Yes                                                           |
| Overflow Dress Ring                                         | Chrome only                                                   |
| Plug and Waste                                              | 40mm overflow waste (not supplied)                            |
| Fixing                                                      | To counter top using flexible sealant (not supplied)          |
| Additional Information                                      | Template supplied with product<br>All visible surfaces glazed |
| WARRANTY                                                    |                                                               |
| Warranty - Domestic Use                                     | 10 Years                                                      |
| Spare Parts & Labour                                        | 12 Months                                                     |
| Please refer to Warranty Page for full Terms and Conditions |                                                               |
|                                                             |                                                               |