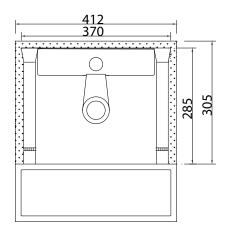

## Kado Lux 410mm x 460mm Semi Recessed Basin

## SPECIFICATIONS

| Recommended Use                                             | Domestic, Hotel & Commercial                                  |
|-------------------------------------------------------------|---------------------------------------------------------------|
| Material                                                    | Vitreous China                                                |
| Colour                                                      | White                                                         |
| Weight                                                      | 15 kg                                                         |
| Capacity                                                    | 4.8 Litre                                                     |
| Taphole Availability                                        | 1 Taphole                                                     |
| Integral Overflow                                           | Yes                                                           |
| Overflow Dress Ring                                         | Chrome only                                                   |
| Plug and Waste                                              | 40mm overflow waste (not supplied)                            |
| Fixing                                                      | To counter top using flexible sealant (not supplied)          |
| Additional Information                                      | Template supplied with product<br>All visible surfaces glazed |
| WARRANTY                                                    |                                                               |
| Warranty - Domestic Use                                     | 10 Years                                                      |
| Spare Parts & Labour                                        | 12 Months                                                     |
| Please refer to Warranty Page for full Terms and Conditions |                                                               |
|                                                             |                                                               |

Dimensions are nominal measurements only.

Disclaimer: Products in this specification manual must by regulation be installed by licensed and registered trade people. The manufacturer/distributor reserves the right to vary specifications or delete models from their range without prior notification. Dimensions are nominal measurements only. Dimensions and set-outs listed are correct at time of publication however the manufacturer/distributor takes no responsibility for printing errors.