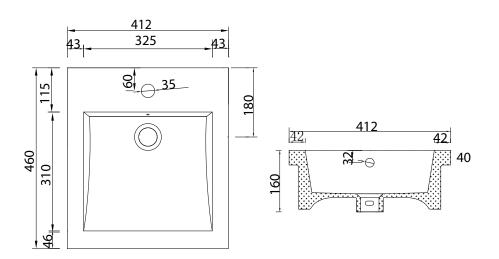

## Kado Lux 410mm x 460mm Semi Recessed Basin

## SPECIFICATIONS

| Recommended Use                                             | Domestic, Hotel & Commercial                                  |
|-------------------------------------------------------------|---------------------------------------------------------------|
| Material                                                    | Vitreous China                                                |
| Colour                                                      | White                                                         |
| Weight                                                      | 15 kg                                                         |
| Capacity                                                    | 4.8 Litre                                                     |
| Taphole Availability                                        | 1 Taphole                                                     |
| Integral Overflow                                           | Yes                                                           |
| Overflow Dress Ring                                         | Chrome only                                                   |
| Plug and Waste                                              | 40mm overflow waste (not supplied)                            |
| Fixing                                                      | To counter top using flexible sealant (not supplied)          |
| Additional Information                                      | Template supplied with product<br>All visible surfaces glazed |
| WARRANTY                                                    |                                                               |
| Warranty - Domestic Use                                     | 10 Years                                                      |
| Spare Parts & Labour                                        | 12 Months                                                     |
| Please refer to Warranty Page for full Terms and Conditions |                                                               |
|                                                             |                                                               |

Dimensions are nominal measurements only.

Disclaimer: Products in this specification manual must by regulation be installed by licensed and registered trade people. The manufacturer/distributor reserves the right to vary specifications or delete models from their range without prior notification. Dimensions are nominal measurements only. Dimensions and set-outs listed are correct at time of publication however the manufacturer/distributor takes no responsibility for printing errors.