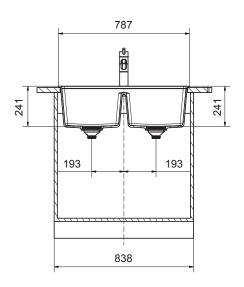

mmercial Use           | 12 Months - Replacement Only |
| Spare Parts (Plus and waste, clips) | 12 Months - Parts and Labour |

Please refer to Warranty Page for full Terms and Conditions

## NOTE

Sinks must be installed using an instruction manual. No responsibility will be taken for damage that occurs where an instruction manual has not been used.

## **ACCESSORIES INCLUDED**





Franke Chopping Board CB104

Franke Rollamat RM41

## **CLEANING RECOMMENDATIONS:**

We recommend the use of soapy water or approved cleaners. This product should not be cleaned with abrasive materials. Damage caused by any improper treatment is not covered by the product warranty. Refer to Warranty Conditions

To see the complete Franke range go to <a href="https://www.reece.com.au">www.reece.com.au</a>