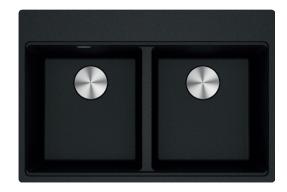

## Franke City Granite Double Bowl 360/360 Inset Sink Pack Onyx

2420015

| SPECIFICATIONS                      |                              |
|-------------------------------------|------------------------------|
| Recommended Use                     | Domestic, Hotel & Commercial |
| Plug & Waste                        | Basket Waste with Cover      |
| Bowl Type                           | Double Bowl                  |
| Bowl Configuration                  | Double Bowl No Drainer       |
| Bowl Divider                        | Full Height                  |
| Mounting                            | Inset                        |
| Overflow Configuration              | Overflow                     |
| Taphole Configuration               | 7 Pre-Drilled                |
| Sink Colour                         | Onyx                         |
| Finish                              | Matte                        |
| Material                            | Fragranite                   |
| Plug & Waste Size                   | 90mm                         |
| WARRANTY                            |                              |
| Warranty - Domestic Use             | 50 Years - Replacement Only  |
| Warranty - Commercial Use           | 12 Months - Replacement Only |
| Spare Parts (Plus and waste, clips) | 12 Months - Parts and Labour |