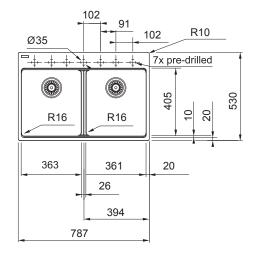

## Franke City Granite Double Bowl 360/360 Inset Sink Pack Onyx

2420015

| SPECIFICATIONS                      |                              |
|-------------------------------------|------------------------------|
| Recommended Use                     | Domestic, Hotel & Commercial |
| Plug & Waste                        | Basket Waste with Cover      |
| Bowl Type                           | Double Bowl                  |
| Bowl Configuration                  | Double Bowl No Drainer       |
| Bowl Divider                        | Full Height                  |
| Mounting                            | Inset                        |
| Overflow Configuration              | Overflow                     |
| Taphole Configuration               | 7 Pre-Drilled                |
| Sink Colour                         | Onyx                         |
| Finish                              | Matte                        |
| Material                            | Fragranite                   |
| Plug & Waste Size                   | 90mm                         |
| WARRANTY                            |                              |
| Warranty - Domestic Use             | 50 Years - Replacement Only  |
| Warranty - Commercial Use           | 12 Months - Replacement Only |
| Spare Parts (Plus and waste, clips) | 12 Months - Parts and Labour |