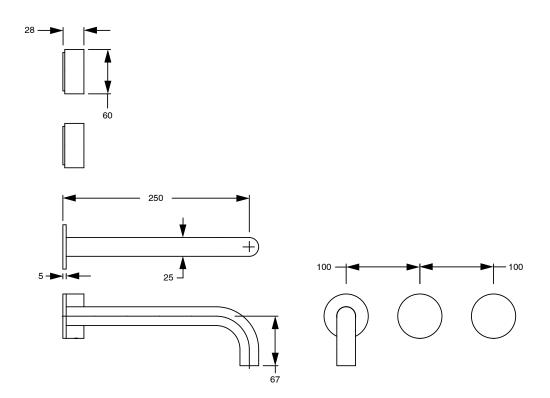

## Milli Pure Wall Bath Hostess System 250mm Right Hand with Linear Textured Handles PVD Brushed Bronze 9511056

| SPECIFICATIONS                                              |                              |
|-------------------------------------------------------------|------------------------------|
| Recommended Use                                             | Domestic;Hotel;Commercial    |
| Colour Finish                                               | Brushed Bronze               |
| Primary Material                                            | DR Brass                     |
| Recommended Pressure Range                                  | 150 - 500 kPa as per AS3500  |
| Max Continuous Working Temperature (deg C)                  | 65                           |
| Min Continuous Working Temperature (deg C)                  | 5                            |
| Hot Water Unit Suitability                                  | Storage Tank;Continuous Flow |
| WARRANTY                                                    |                              |
| Warranty - Domestic Use (Years)                             | 15                           |
| Spare Parts & Labour (Years)                                | 1                            |
| Please refer to Warranty Page for full Terms and Conditions |                              |

Dimensions are nominal measurements only.