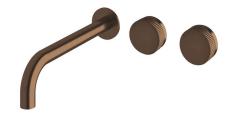

## Milli Pure Wall Bath Hostess System 250mm Right Hand with Linear Textured Handles PVD Brushed Bronze 9511056

| SPECIFICATIONS                                              |                              |
|-------------------------------------------------------------|------------------------------|
| Recommended Use                                             | Domestic;Hotel;Commercial    |
| Colour Finish                                               | Brushed Bronze               |
| Primary Material                                            | DR Brass                     |
| Recommended Pressure Range                                  | 150 - 500 kPa as per AS3500  |
| Max Continuous Working Temperature (deg C)                  | 65                           |
| Min Continuous Working Temperature (deg C)                  | 5                            |
| Hot Water Unit Suitability                                  | Storage Tank;Continuous Flow |
| WARRANTY                                                    |                              |
| Warranty - Domestic Use (Years)                             | 15                           |
| Spare Parts & Labour (Years)                                | 1                            |
| Please refer to Warranty Page for full Terms and Conditions |                              |