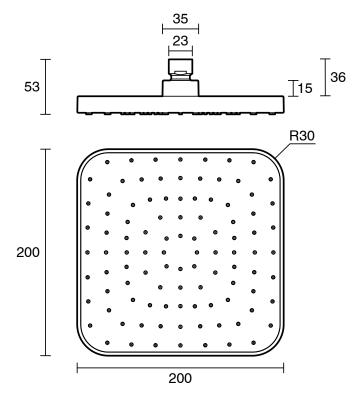

-------------------------------|---------------------------|
| Recommended Use                                             | Domestic;Commercial;Hotel |
| Colour Finish                                               | Brushed Brass             |
| Max Continuous Working Pressure (kPa)                       | 500                       |
| Max Continuous Working Temperature (deg C)                  | 65                        |
| WARRANTY                                                    |                           |
| Warranty - Domestic Use (Years)                             | 10                        |
| Spare Parts & Labour (Years)                                | 1                         |
| Please refer to Warranty Page for full Terms and Conditions |                           |







Dimensions are nominal measurements only.

## **CLEANING RECOMMENDATIONS:**

We recommend the use of soapy water or approved cleaners. This product should not be cleaned with abrasive materials. Damage caused by any improper treatment is not covered by the product warranty. Refer to Warranty Conditions