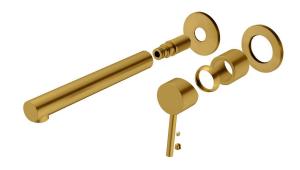

| 150 - 500 kPa                |
| Maximum Continuous Working Temperature                      | 65 deg C                     |
| Suitable for Storage Tank Hot Water                         | Yes                          |
| Suitable for Continuous Flow Hot Water                      | Yes                          |
| Suitable for Gravity Feed Hot Water                         | No                           |
| WARRANTY                                                    |                              |
| Warranty - Domestic Use                                     | 10 Years                     |
| Spare Parts & Labour                                        | 12 Months                    |
| Please refer to Warranty Page for full Terms and Conditions |                              |







Dimensions are nominal measurements only.

## **CLEANING RECOMMENDATIONS:**

We recommend the use of soapy water or approved cleaners. This product should not be cleaned with abrasive materials. Damage caused by any improper treatment is not covered by the product warranty. Refer to Warranty Conditions