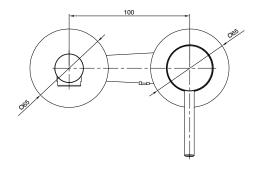

| 150 - 500 kPa                |
| Maximum Continuous Working Temperature                      | 65 deg C                     |
| Suitable for Storage Tank Hot Water                         | Yes                          |
| Suitable for Continuous Flow Hot Water                      | Yes                          |
| Suitable for Gravity Feed Hot Water                         | No                           |
| WARRANTY                                                    |                              |
| Warranty - Domestic Use                                     | 10 Years                     |
| Spare Parts & Labour                                        | 12 Months                    |
| Please refer to Warranty Page for full Terms and Conditions |                              |







Dimensions are nominal measurements only.

## **CLEANING RECOMMENDATIONS:**

We recommend the use of soapy water or approved cleaners. This product should not be cleaned with abrasive materials. Damage caused by any improper treatment is not covered by the product warranty. Refer to Warranty Conditions