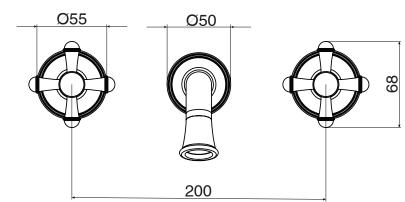

|
| Max Continuous Working Temperature                          | 80 deg C                       |
| Suitable for Storage Tank Hot Water                         | Yes                            |
| Suitable for Continuous Flow Hot Water                      | Yes                            |
| Suitable for Gravity Feed Hot Water                         | No                             |
| WARRANTY                                                    |                                |
| Warranty - Domestic Use                                     | 10 Years                       |
| Spare Parts & Labour                                        | 12 Months                      |
| Please refer to Warranty Page for full Terms and Conditions |                                |











Dimensions are nominal measurements only.

## **CLEANING RECOMMENDATIONS:**

We recommend the use of soapy water or approved cleaners. This product should not be cleaned with abrasive materials. Damage caused by any improper treatment is not covered by the product warranty. Refer to Warranty Conditions

Disclaimer: Products in this specification manual must by regulation be installed by licensed and registered trade people. The manufacturer/distributor reserves the right to vary specifications or delete models from their range without prior notification. Dimensions are nominal measurements only. Dimensions and set-outs listed are correct at time of publication however the manufacturer/distributor takes no responsibility for printing errors.