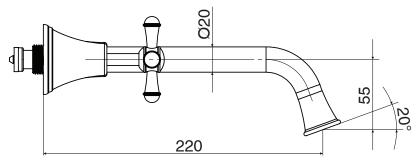

|
| Max Continuous Working Temperature                          | 80 deg C                       |
| Suitable for Storage Tank Hot Water                         | Yes                            |
| Suitable for Continuous Flow Hot Water                      | Yes                            |
| Suitable for Gravity Feed Hot Water                         | No                             |
| WARRANTY                                                    |                                |
| Warranty - Domestic Use                                     | 10 Years                       |
| Spare Parts & Labour                                        | 12 Months                      |
| Please refer to Warranty Page for full Terms and Conditions |                                |











Dimensions are nominal measurements only.

## **CLEANING RECOMMENDATIONS:**

We recommend the use of soapy water or approved cleaners. This product should not be cleaned with abrasive materials. Damage caused by any improper treatment is not covered by the product warranty. Refer to Warranty Conditions

Disclaimer: Products in this specification manual must by regulation be installed by licensed and registered trade people. The manufacturer/distributor reserves the right to vary specifications or delete models from their range without prior notification. Dimensions are nominal measurements only. Dimensions and set-outs listed are correct at time of publication however the manufacturer/distributor takes no responsibility for printing errors.