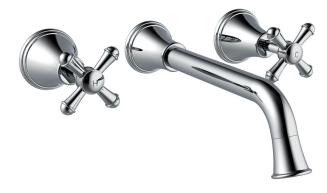

## Posh Canterbury Wall Bath Set 220mm

| SPECIFICATIONS                                              |                                |
|-------------------------------------------------------------|--------------------------------|
| Recommended Use                                             | Domestic, hotel and commercial |
| Colour                                                      | Chrome                         |
| Colour Availability                                         | Chrome, Brass Gold             |
| Material                                                    | Brass - DR                     |
| Recommended Pressure Range                                  | 150 - 500 kPa                  |
| Max Continuous Working Pressure                             | 500 kPa                        |
| Max Continuous Working Temperature                          | 80 deg C                       |
| Suitable for Storage Tank Hot Water                         | Yes                            |
| Suitable for Continuous Flow Hot Water                      | Yes                            |
| Suitable for Gravity Feed Hot Water                         | No                             |
| WARRANTY                                                    |                                |
| Warranty - Domestic Use                                     | 10 Years                       |
| Spare Parts & Labour                                        | 12 Months                      |
| Please refer to Warranty Page for full Terms and Conditions |                                |