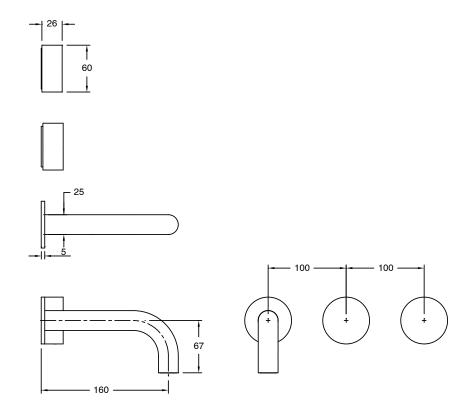

## Milli Pure Wall Bath Hostess System 160mm Right Hand with Diamond Textured Handles PVD Brushed Gunmetal 9511723

| SPECIFICATIONS                                              |                               |
|-------------------------------------------------------------|-------------------------------|
| Recommended Use                                             | Domestic;Hotel;Commercial     |
| Colour Finish                                               | Brushed Gunmetal              |
| Primary Material                                            | DR Brass                      |
| Recommended Pressure Range                                  | 150 - 500 kPa as per AS3500   |
| Max Continuous Working Temperature (deg C)                  | 65                            |
| Min Continuous Working Temperature (deg C)                  | 5                             |
| Hot Water Unit Suitability                                  | Storage Tank; Continuous Flow |
| WARRANTY                                                    |                               |
| Warranty - Domestic Use (Years)                             | 15                            |
| Spare Parts & Labour (Years)                                | 1                             |
| Please refer to Warranty Page for full Terms and Conditions |                               |

Dimensions are nominal measurements only.