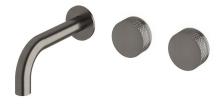

## Milli Pure Wall Bath Hostess System 160mm Right Hand with Diamond Textured Handles PVD Brushed Gunmetal 9511723

| SPECIFICATIONS                                              |                               |
|-------------------------------------------------------------|-------------------------------|
| Recommended Use                                             | Domestic;Hotel;Commercial     |
| Colour Finish                                               | Brushed Gunmetal              |
| Primary Material                                            | DR Brass                      |
| Recommended Pressure Range                                  | 150 - 500 kPa as per AS3500   |
| Max Continuous Working Temperature (deg C)                  | 65                            |
| Min Continuous Working Temperature (deg C)                  | 5                             |
| Hot Water Unit Suitability                                  | Storage Tank; Continuous Flow |
| WARRANTY                                                    |                               |
| Warranty - Domestic Use (Years)                             | 15                            |
| Spare Parts & Labour (Years)                                | 1                             |
| Please refer to Warranty Page for full Terms and Conditions |                               |