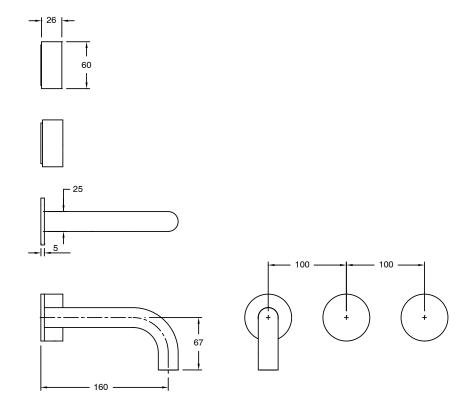

Brass                      |
| Recommended Pressure Range                                  | 150 - 500 kPa as per AS3500   |
| Max Continuous Working Temperature (deg C)                  | 65                            |
| Min Continuous Working Temperature (deg C)                  | 5                             |
| Hot Water Unit Suitability                                  | Storage Tank; Continuous Flow |
| WARRANTY                                                    |                               |
| Warranty - Domestic Use (Years)                             | 15                            |
| Spare Parts & Labour (Years)                                | 1                             |
| Please refer to Warranty Page for full Terms and Conditions |                               |





Dimensions are nominal measurements only.

## **CLEANING RECOMMENDATIONS:**

We recommend the use of soapy water or approved cleaners. This product should not be cleaned with abrasive materials. Damage caused by any improper treatment is not covered by the product warranty. Refer to Warranty Conditions