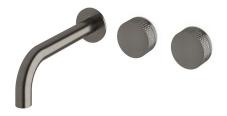

## Milli Pure Wall Bath Hostess System 200mm Right Hand with Diamond Textured Handles PVD Brushed Gunmetal 9511726

| SPECIFICATIONS                                              |                               |
|-------------------------------------------------------------|-------------------------------|
| Recommended Use                                             | Domestic;Hotel;Commercial     |
| Colour Finish                                               | Brushed Gunmetal              |
| Primary Material                                            | DR Brass                      |
| Recommended Pressure Range                                  | 150 - 500 kPa as per AS3500   |
| Max Continuous Working Temperature (deg C)                  | 65                            |
| Min Continuous Working Temperature (deg C)                  | 5                             |
| Hot Water Unit Suitability                                  | Storage Tank; Continuous Flow |
| WARRANTY                                                    |                               |
| Warranty - Domestic Use (Years)                             | 15                            |
| Spare Parts & Labour (Years)                                | 1                             |
| Please refer to Warranty Page for full Terms and Conditions |                               |