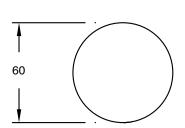

ass                      |
| Recommended Pressure Range                                  | 150 - 500 kPa as per AS3500   |
| Max Continuous Working Temperature (deg C)                  | 65                            |
| Min Continuous Working Temperature (deg C)                  | 5                             |
| Hot Water Unit Suitability                                  | Storage Tank; Continuous Flow |
| WARRANTY                                                    |                               |
| Warranty - Domestic Use (Years)                             | 15                            |
| Spare Parts & Labour (Years)                                | 1                             |
| Please refer to Warranty Page for full Terms and Conditions |                               |









Dimensions are nominal measurements only.

## **CLEANING RECOMMENDATIONS:**

We recommend the use of soapy water or approved cleaners. This product should not be cleaned with abrasive materials. Damage caused by any improper treatment is not covered by the product warranty. Refer to Warranty Conditions