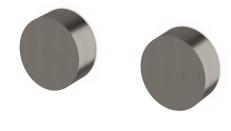

## Milli Pure Wall Top Assembly Taps PVD Brushed Gunmetal 9511776

| SPECIFICATIONS                                              |                               |
|-------------------------------------------------------------|-------------------------------|
| Recommended Use                                             | Domestic;Hotel;Commercial     |
| Colour Finish                                               | Brushed Gunmetal              |
| Primary Material                                            | DR Brass                      |
| Recommended Pressure Range                                  | 150 - 500 kPa as per AS3500   |
| Max Continuous Working Temperature (deg C)                  | 65                            |
| Min Continuous Working Temperature (deg C)                  | 5                             |
| Hot Water Unit Suitability                                  | Storage Tank; Continuous Flow |
| WARRANTY                                                    |                               |
| Warranty - Domestic Use (Years)                             | 15                            |
| Spare Parts & Labour (Years)                                | 1                             |
| Please refer to Warranty Page for full Terms and Conditions |                               |