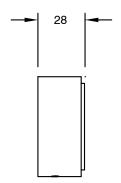

s                      |
| Recommended Pressure Range                                  | 150 - 500 kPa as per AS3500   |
| Max Continuous Working Temperature (deg C)                  | 65                            |
| Min Continuous Working Temperature (deg C)                  | 5                             |
| Hot Water Unit Suitability                                  | Storage Tank; Continuous Flow |
| WARRANTY                                                    |                               |
| Warranty - Domestic Use (Years)                             | 15                            |
| Spare Parts & Labour (Years)                                | 1                             |
| Please refer to Warranty Page for full Terms and Conditions |                               |









Dimensions are nominal measurements only.

## **CLEANING RECOMMENDATIONS:**

We recommend the use of soapy water or approved cleaners. This product should not be cleaned with abrasive materials. Damage caused by any improper treatment is not covered by the product warranty. Refer to Warranty Conditions