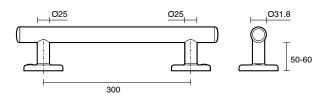

-------------------------------------------------------------|----------------------------------|
| Recommended Use                                             | Domestic, Hotel & Commercial     |
| Colour                                                      | Polished Stainless Steel         |
| Material                                                    | 304 grade (18/8) stainless steel |
| WARRANTY                                                    |                                  |
| Replacement Only - Domestic Use                             | 20 Years                         |
| Parts Replacement Only                                      | 12 Months                        |
| Please refer to Warranty Page for full Terms and Conditions |                                  |













Dimensions are nominal measurements only.

## **CLEANING RECOMMENDATIONS:**

We recommend the use of soapy water or approved cleaners. This product should not be cleaned with abrasive materials. Damage caused by any improper treatment is not covered by the product warranty. Refer to Warranty Conditions

Disclaimer: Products in this specification manual must by regulation be installed by licensed and registered trade people. The manufacturer/distributor reserves the right to vary specifications or delete models from their range without prior notification. Dimensions are nominal measurements only. Dimensions and set-outs listed are correct at time of publication however the manufacturer/distributor takes no responsibility for printing errors.

Published 02/09/2024

To see the complete Mi