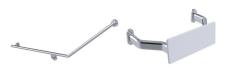

## Mizu Drift 40 Degree Accessible WC Kit Left Hand Polished Stainless Steel

9513057

| SPECIFICATIONS                                              |                                  |
|-------------------------------------------------------------|----------------------------------|
| Recommended Use                                             | Domestic, Hotel & Commercial     |
| Colour                                                      | Polished Stainless Steel         |
| Material                                                    | 304 grade (18/8) stainless steel |
| WARRANTY                                                    |                                  |
| Replacement Only - Domestic Use                             | 20 Years                         |
| Parts Replacement Only                                      | 12 Months                        |
| Please refer to Warranty Page for full Terms and Conditions |                                  |