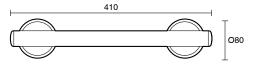

## Mizu Drift 40 Degree Accessible WC Kit Left Hand Polished Stainless Steel

9513057

| SPECIFICATIONS                                              |                                  |
|-------------------------------------------------------------|----------------------------------|
| Recommended Use                                             | Domestic, Hotel & Commercial     |
| Colour                                                      | Polished Stainless Steel         |
| Material                                                    | 304 grade (18/8) stainless steel |
| WARRANTY                                                    |                                  |
| Replacement Only - Domestic Use                             | 20 Years                         |
| Parts Replacement Only                                      | 12 Months                        |
| Please refer to Warranty Page for full Terms and Conditions |                                  |

Dimensions are nominal measurements only.