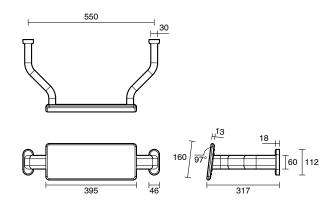

-----------------------------------------------------------|----------------------------------|
| Recommended Use                                             | Domestic, Hotel & Commercial     |
| Colour                                                      | Polished Stainless Steel         |
| Material                                                    | 304 grade (18/8) stainless steel |
| WARRANTY                                                    |                                  |
| Replacement Only - Domestic Use                             | 20 Years                         |
| Parts Replacement Only                                      | 12 Months                        |
| Please refer to Warranty Page for full Terms and Conditions |                                  |













Dimensions are nominal measurements only.

## **CLEANING RECOMMENDATIONS:**

We recommend the use of soapy water or approved cleaners. This product should not be cleaned with abrasive materials. Damage caused by any improper treatment is not covered by the product warranty. Refer to Warranty Conditions

Disclaimer: Products in this specification manual must by regulation be installed by licensed and registered trade people. The manufacturer/distributor reserves the right to vary specifications or delete models from their range without prior notification. Dimensions are nominal measurements only. Dimensions and set-outs listed are correct at time of publication however the manufacturer/distributor takes no responsibility for printing errors.

Published 02/09/2024

To see the complete Mizu