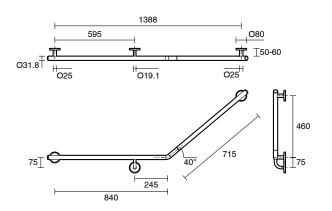

## Mizu Drift 40 Degree Accessible WC Kit Left Hand Polished Stainless Steel

9513057

| SPECIFICATIONS                                              |                                  |
|-------------------------------------------------------------|----------------------------------|
| Recommended Use                                             | Domestic, Hotel & Commercial     |
| Colour                                                      | Polished Stainless Steel         |
| Material                                                    | 304 grade (18/8) stainless steel |
| WARRANTY                                                    |                                  |
| Replacement Only - Domestic Use                             | 20 Years                         |
| Parts Replacement Only                                      | 12 Months                        |
| Please refer to Warranty Page for full Terms and Conditions |                                  |

Dimensions are nominal measurements only.