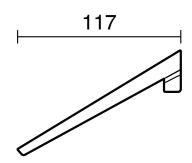

el Ring Brushed Nickel

9511260

| SPECIFICATIONS                                              |                              |
|-------------------------------------------------------------|------------------------------|
| Recommended Use                                             | Domestic, Hotel & Commercial |
| Colour                                                      | Brushed Nickel               |
| Material                                                    | Zinc                         |
| WARRANTY                                                    |                              |
| Replacement Only - Domestic Use                             | 10 Years                     |
| Please refer to Warranty Page for full Terms and Conditions |                              |









Dimensions are nominal measurements only.

## **CLEANING RECOMMENDATIONS:**

We recommend the use of soapy water or approved cleaners. This product should not be cleaned with abrasive materials. Damage caused by any improper treatment is not covered by the product warranty. Refer to Warranty Conditions