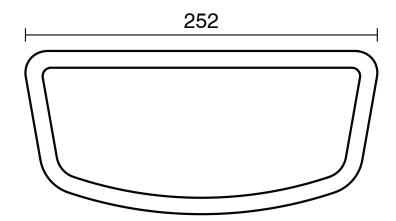

Towel Ring Brushed Nickel

9511260

| SPECIFICATIONS                                              |                              |
|-------------------------------------------------------------|------------------------------|
| Recommended Use                                             | Domestic, Hotel & Commercial |
| Colour                                                      | Brushed Nickel               |
| Material                                                    | Zinc                         |
| WARRANTY                                                    |                              |
| Replacement Only - Domestic Use                             | 10 Years                     |
| Please refer to Warranty Page for full Terms and Conditions |                              |









Dimensions are nominal measurements only.

## **CLEANING RECOMMENDATIONS:**

We recommend the use of soapy water or approved cleaners. This product should not be cleaned with abrasive materials. Damage caused by any improper treatment is not covered by the product warranty. Refer to Warranty Conditions