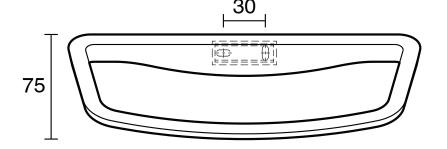

owel Ring Brushed Nickel

9511260

| SPECIFICATIONS                                              |                              |
|-------------------------------------------------------------|------------------------------|
| Recommended Use                                             | Domestic, Hotel & Commercial |
| Colour                                                      | Brushed Nickel               |
| Material                                                    | Zinc                         |
| WARRANTY                                                    |                              |
| Replacement Only - Domestic Use                             | 10 Years                     |
| Please refer to Warranty Page for full Terms and Conditions |                              |









Dimensions are nominal measurements only.

## **CLEANING RECOMMENDATIONS:**

We recommend the use of soapy water or approved cleaners. This product should not be cleaned with abrasive materials. Damage caused by any improper treatment is not covered by the product warranty. Refer to Warranty Conditions